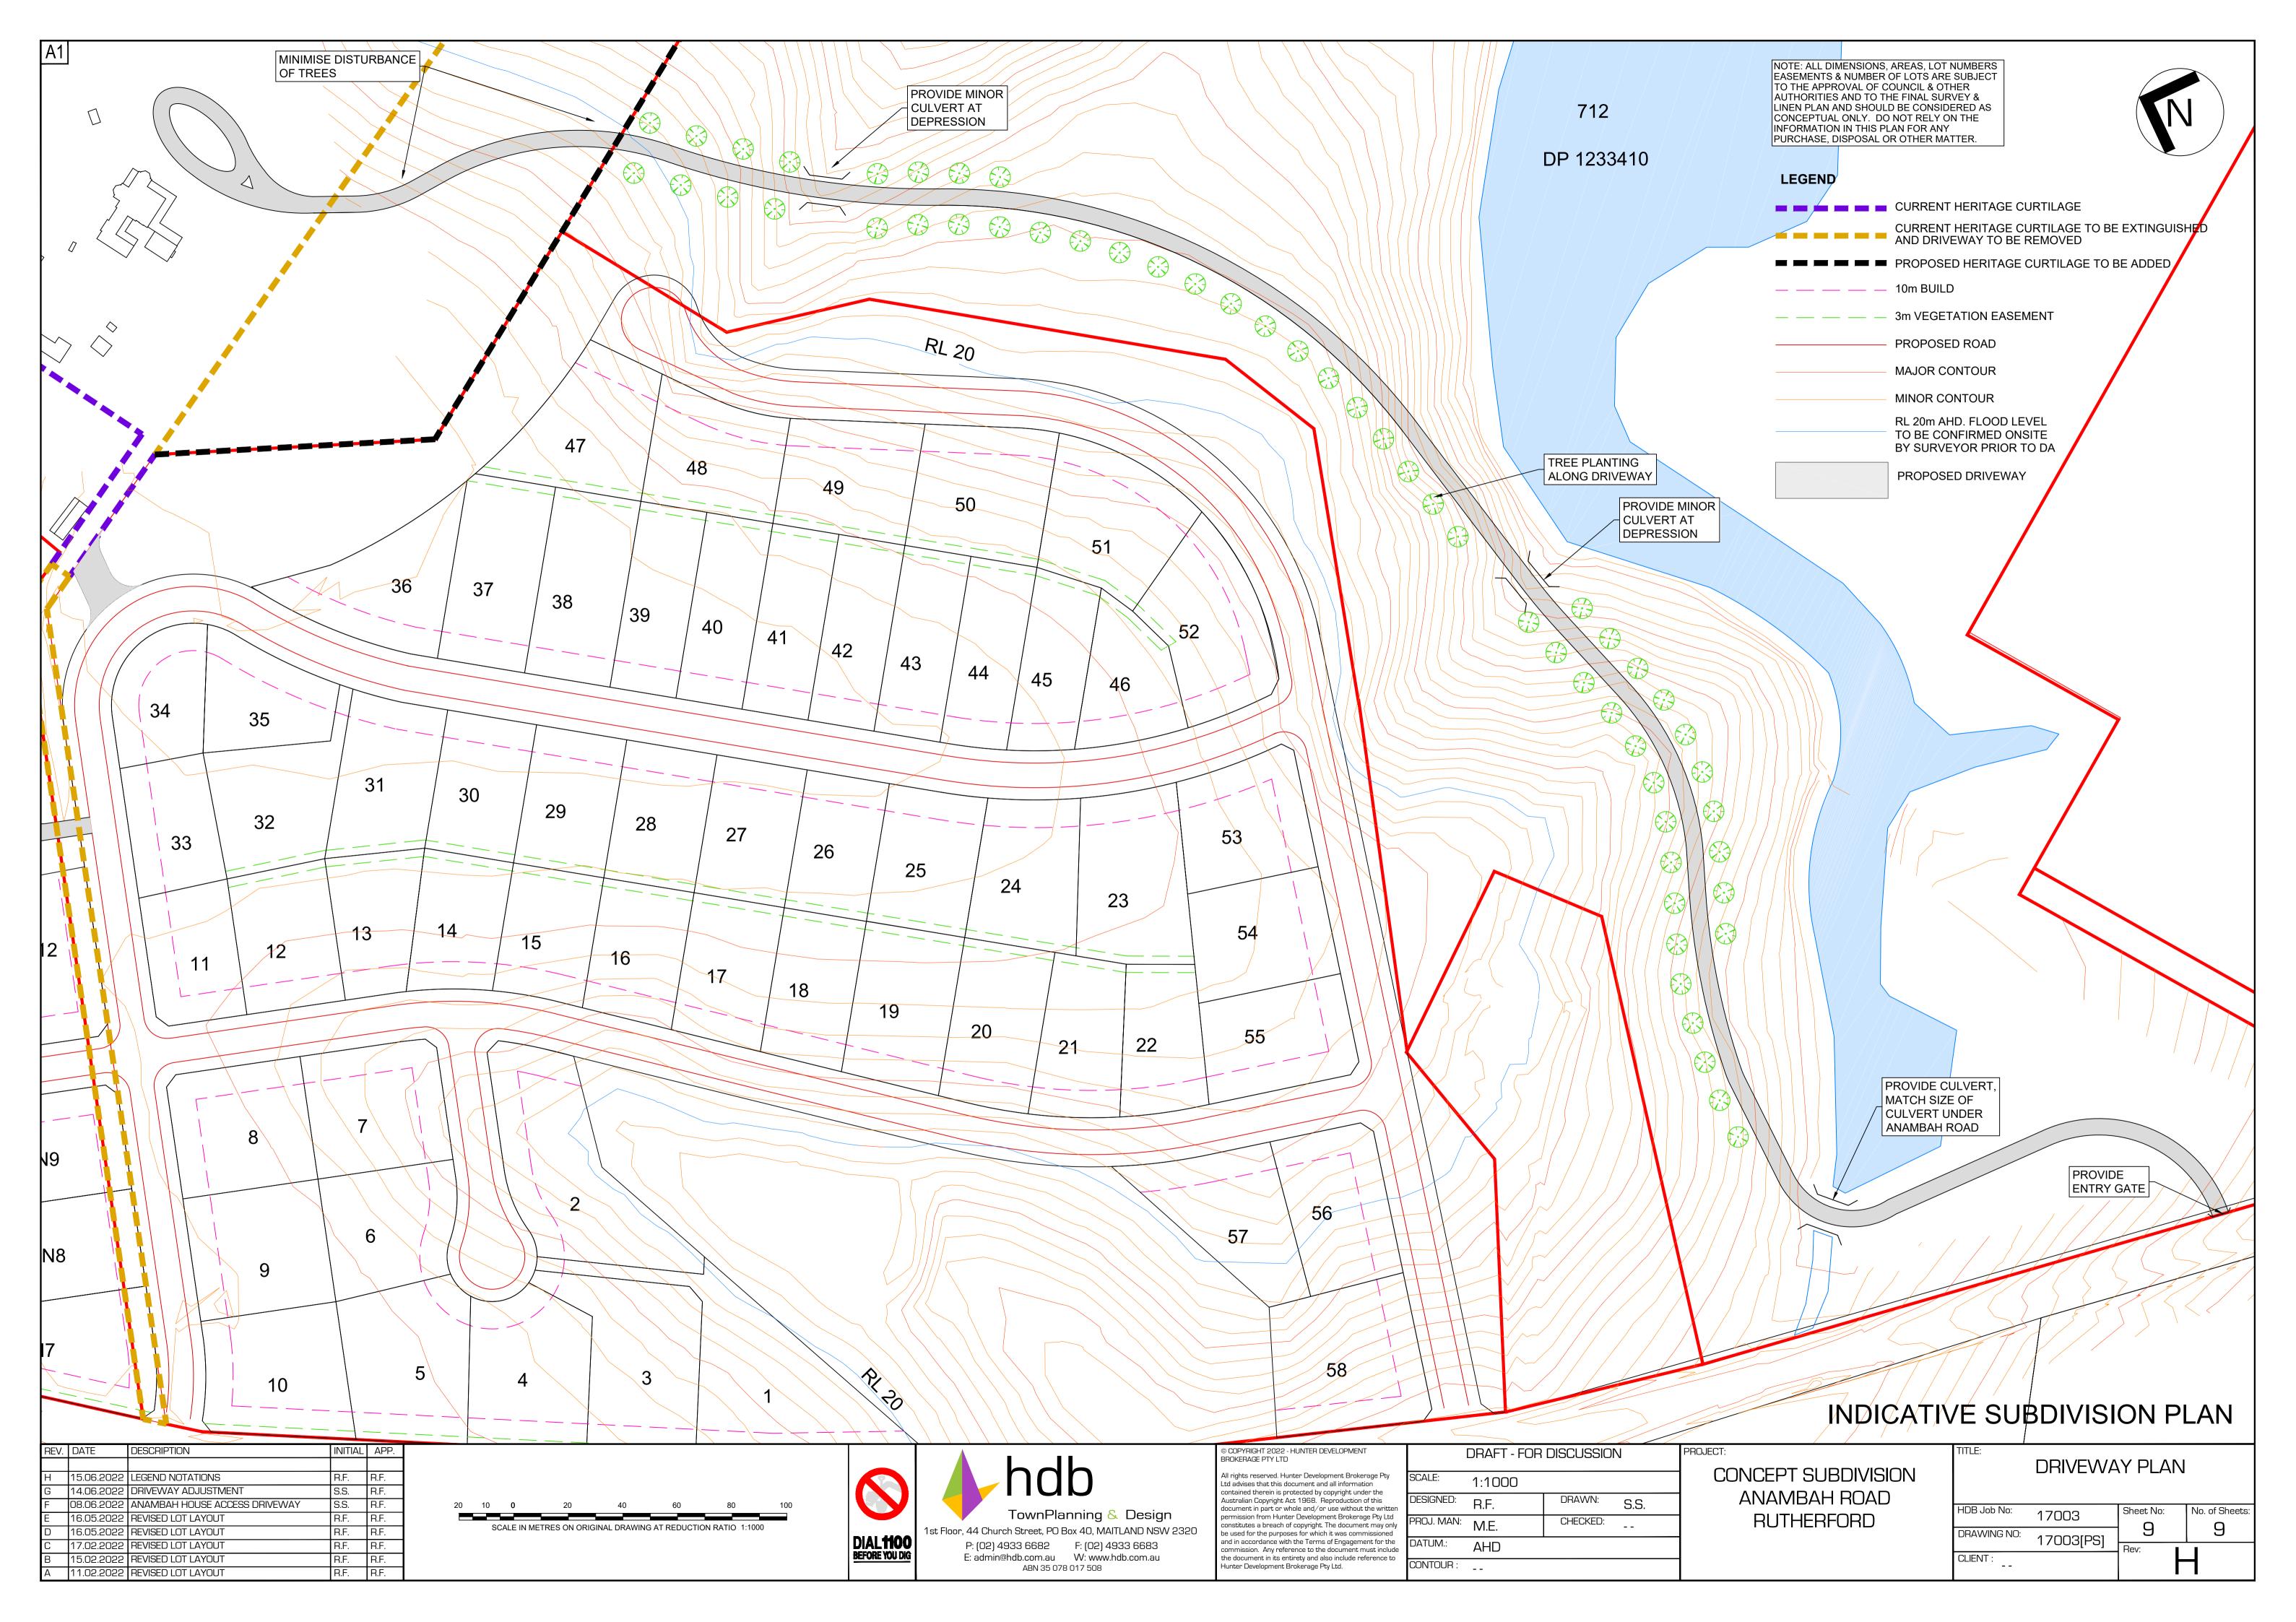

 10
 0
 20
 40
 60
 80

 SCALE IN METRES ON ORIGINAL DRAWING AT REDUCTION RATIO 1:1000

NOTE: ALL DIMENSIONS, AREAS, LOT NUMBERS EASEMENTS & NUMBER OF LOTS ARE SUBJECT TO THE APPROVAL OF COUNCIL & OTHER AUTHORITIES AND TO THE FINAL SURVEY & LINEN PLAN AND SHOULD BE CONSIDERED AS CONCEPTUAL ONLY. DO NOT RELY ON THE INFORMATION IN THIS PLAN FOR ANY PURCHASE, DISPOSAL OR OTHER MATTER.

#### LEGEND

- CURRENT HERITAGE CURTILAGE
  - CURRENT HERITAGE CURTILAGE TO BE EXTINGUISHED AND DRIVEWAY TO BE REMOVED
- PROPOSED HERITAGE CURTILAGE TO BE ADDED
  10m BUILD
  - 3m VEGETATION EASEMENT
  - PROPOSED ROAD
  - MAJOR CONTOUR
  - MINOR CONTOUR
  - RL 20m AHD. FLOOD LEVEL TO BE CONFIRMED ONSITE BY SURVEYOR PRIOR TO DA
  - PROPOSED DRIVEWAY

PROVIDE CULVERT, MATCH SIZE OF CULVERT UNDER ANAMBAH ROAD

# INDICATIVE SUBDIVISION PLAN

## CONCEPT SUBDIVISION ANAMBAH ROAD RUTHERFORD

# DRIVEWAY PLAN WITH EXISTING FEATURES

PROVIDE ENTRY GATE

| HDB Job No: | 17003     | Sheet No: | No. of Sheets: |
|-------------|-----------|-----------|----------------|
| DRAWING NO: | 17003[PS] | Rev:      | 9              |
| CLIENT :    |           |           | -              |