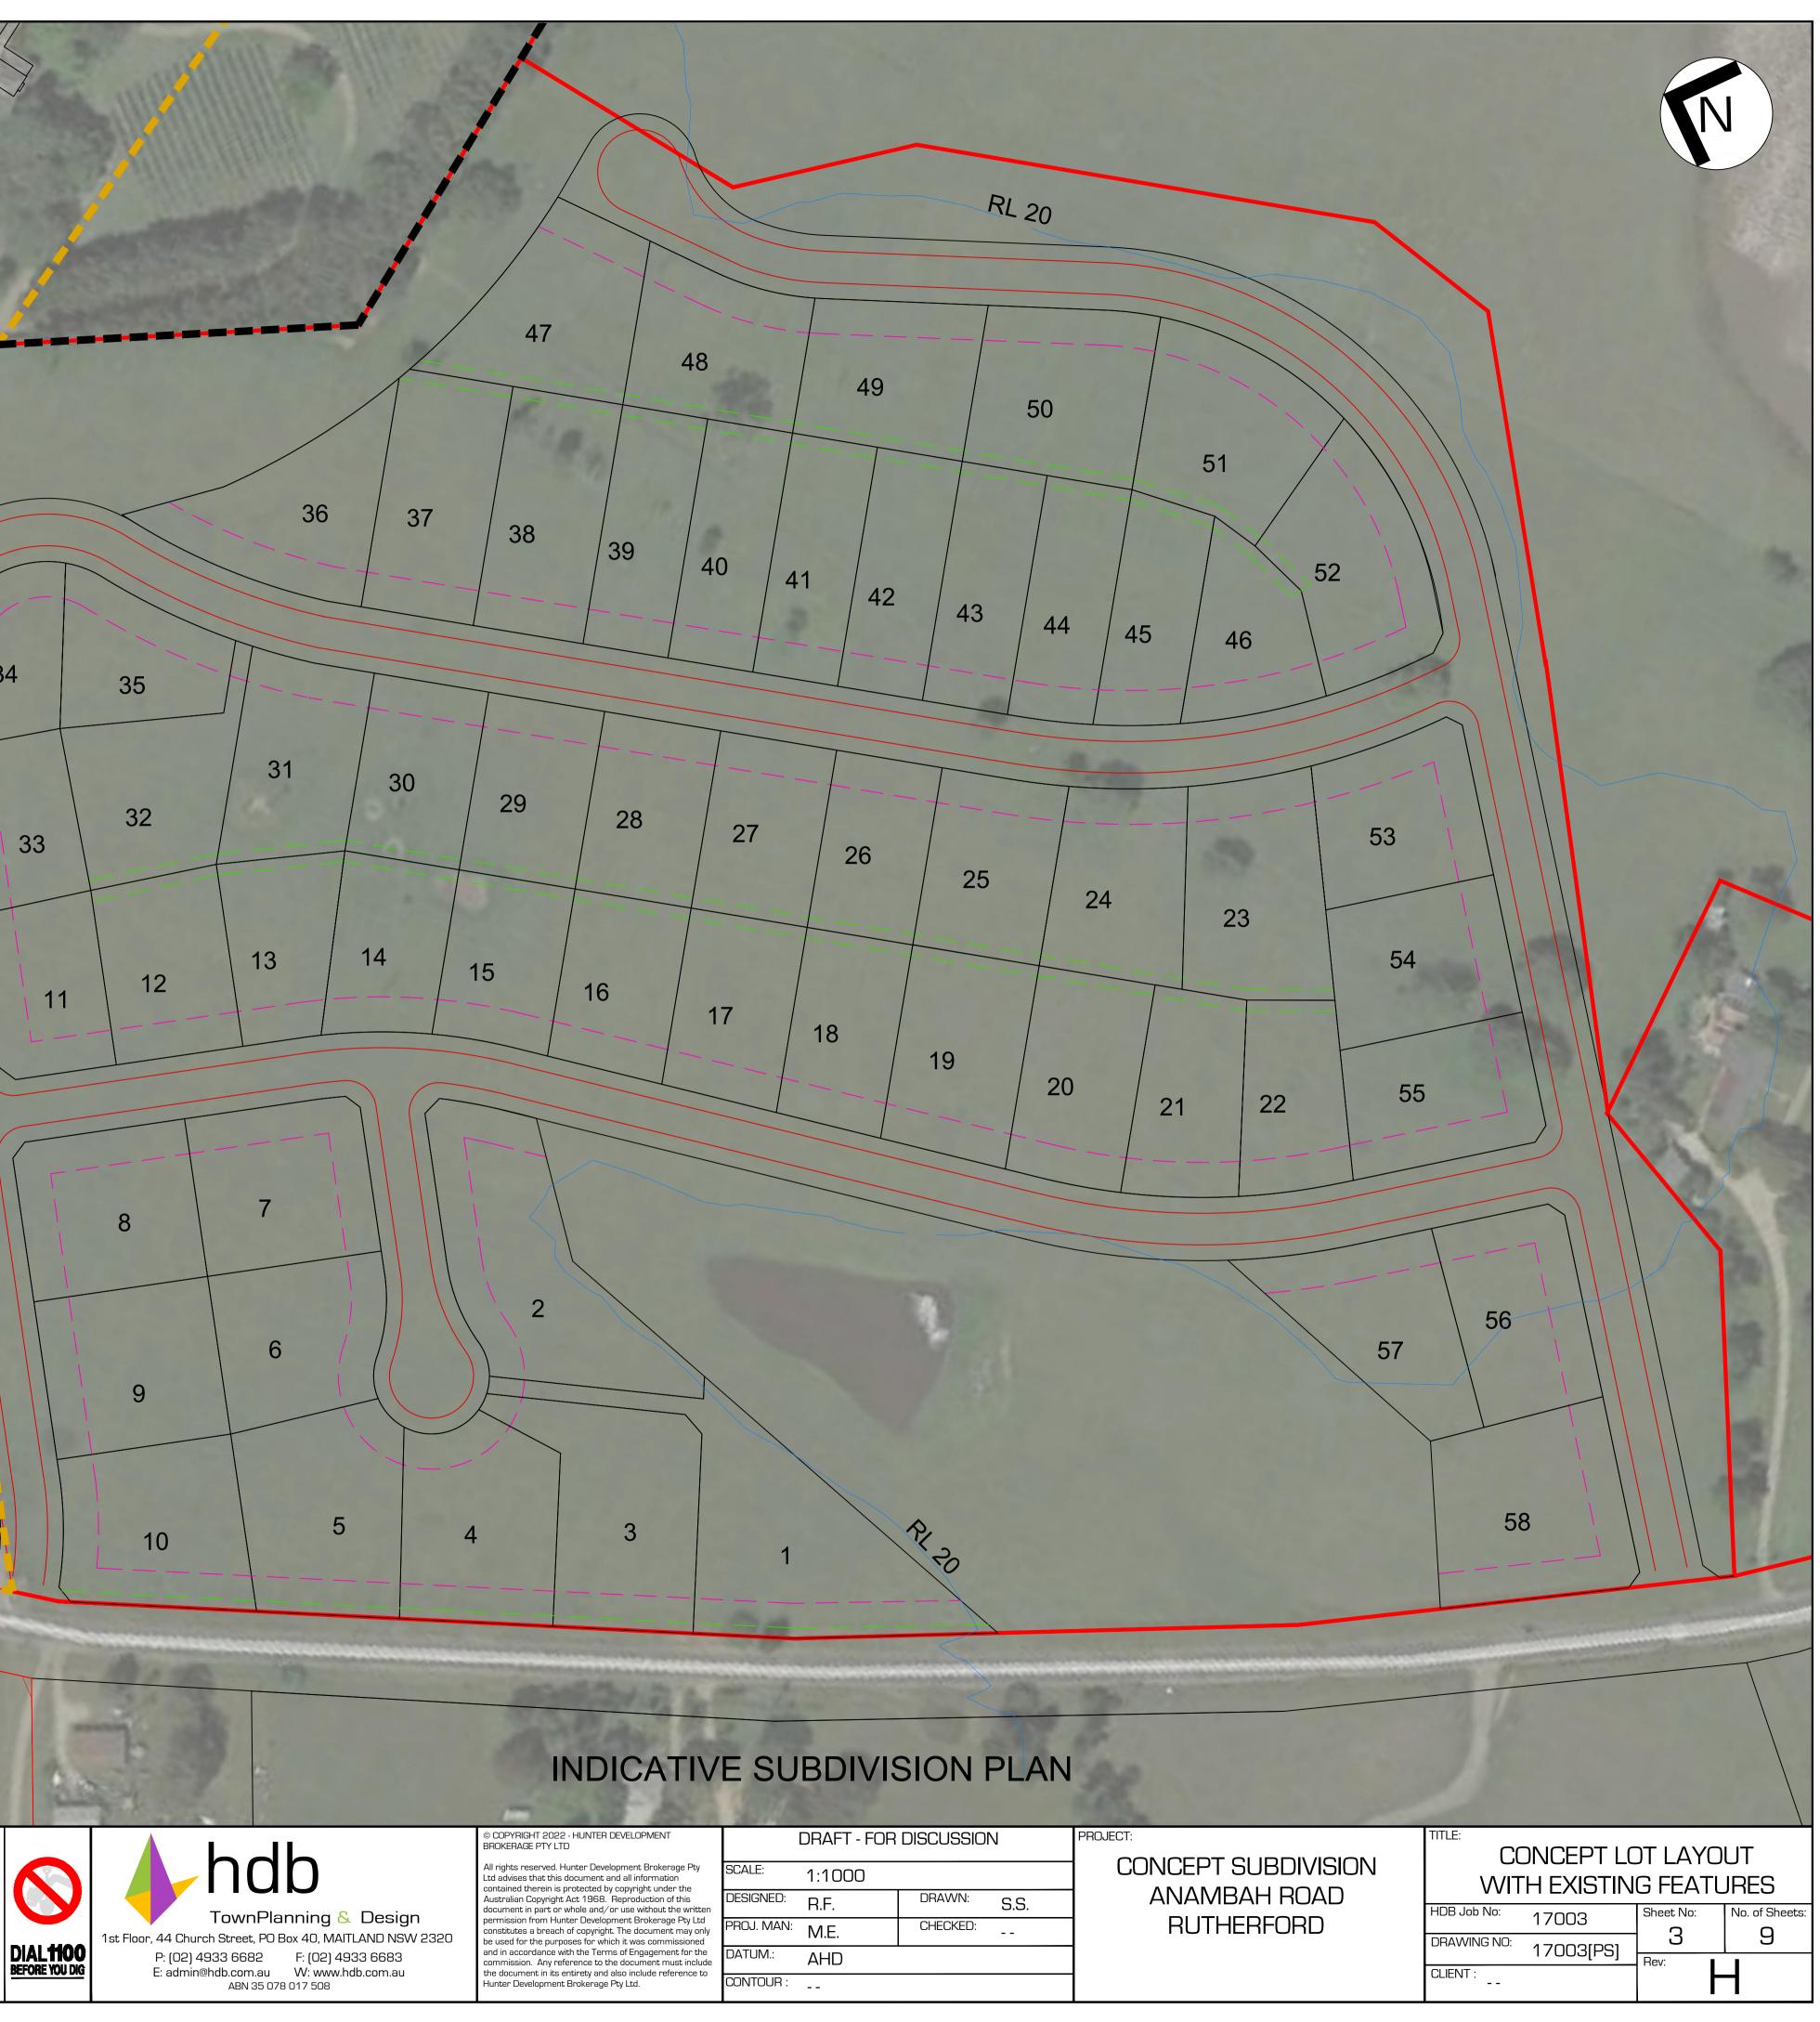

A1

NOTE: ALL DIMENSIONS, AREAS, LOT NUMBERS EASEMENTS & NUMBER OF LOTS ARE SUBJECT TO THE APPROVAL OF COUNCIL & OTHER AUTHORITIES AND TO THE FINAL SURVEY & LINEN PLAN AND SHOULD BE CONSIDERED AS CONCEPTUAL ONLY. DO NOT RELY ON THE INFORMATION IN THIS PLAN FOR ANY PURCHASE, DISPOSAL OR OTHER MATTER.

# INDICATIVE SUBDIVISION PLAN

| REV. | DATE       | DESCRIPTION                   | INITIAL | APP. |
|------|------------|-------------------------------|---------|------|
|      |            |                               |         |      |
| Н    | 15.06.2022 | LEGEND NOTATIONS              | R.F.    | R.F. |
| G    | 14.06.2022 | DRIVEWAY ADJUSTMENT           | S.S.    | R.F. |
| F    | 08.06.2022 | ANAMBAH HOUSE ACCESS DRIVEWAY | S.S.    | R.F. |
| Е    | 16.05.2022 | REVISED LOT LAYOUT            | R.F.    | R.F. |
| D    | 16.05.2022 | REVISED LOT LAYOUT            | R.F.    | R.F. |
| С    | 17.02.2022 | REVISED LOT LAYOUT            | R.F.    | R.F. |
| В    | 15.02.2022 | REVISED LOT LAYOUT            | R.F.    | R.F. |
| А    | 11.02.2022 | REVISED LOT LAYOUT            | R.F.    | R.F. |