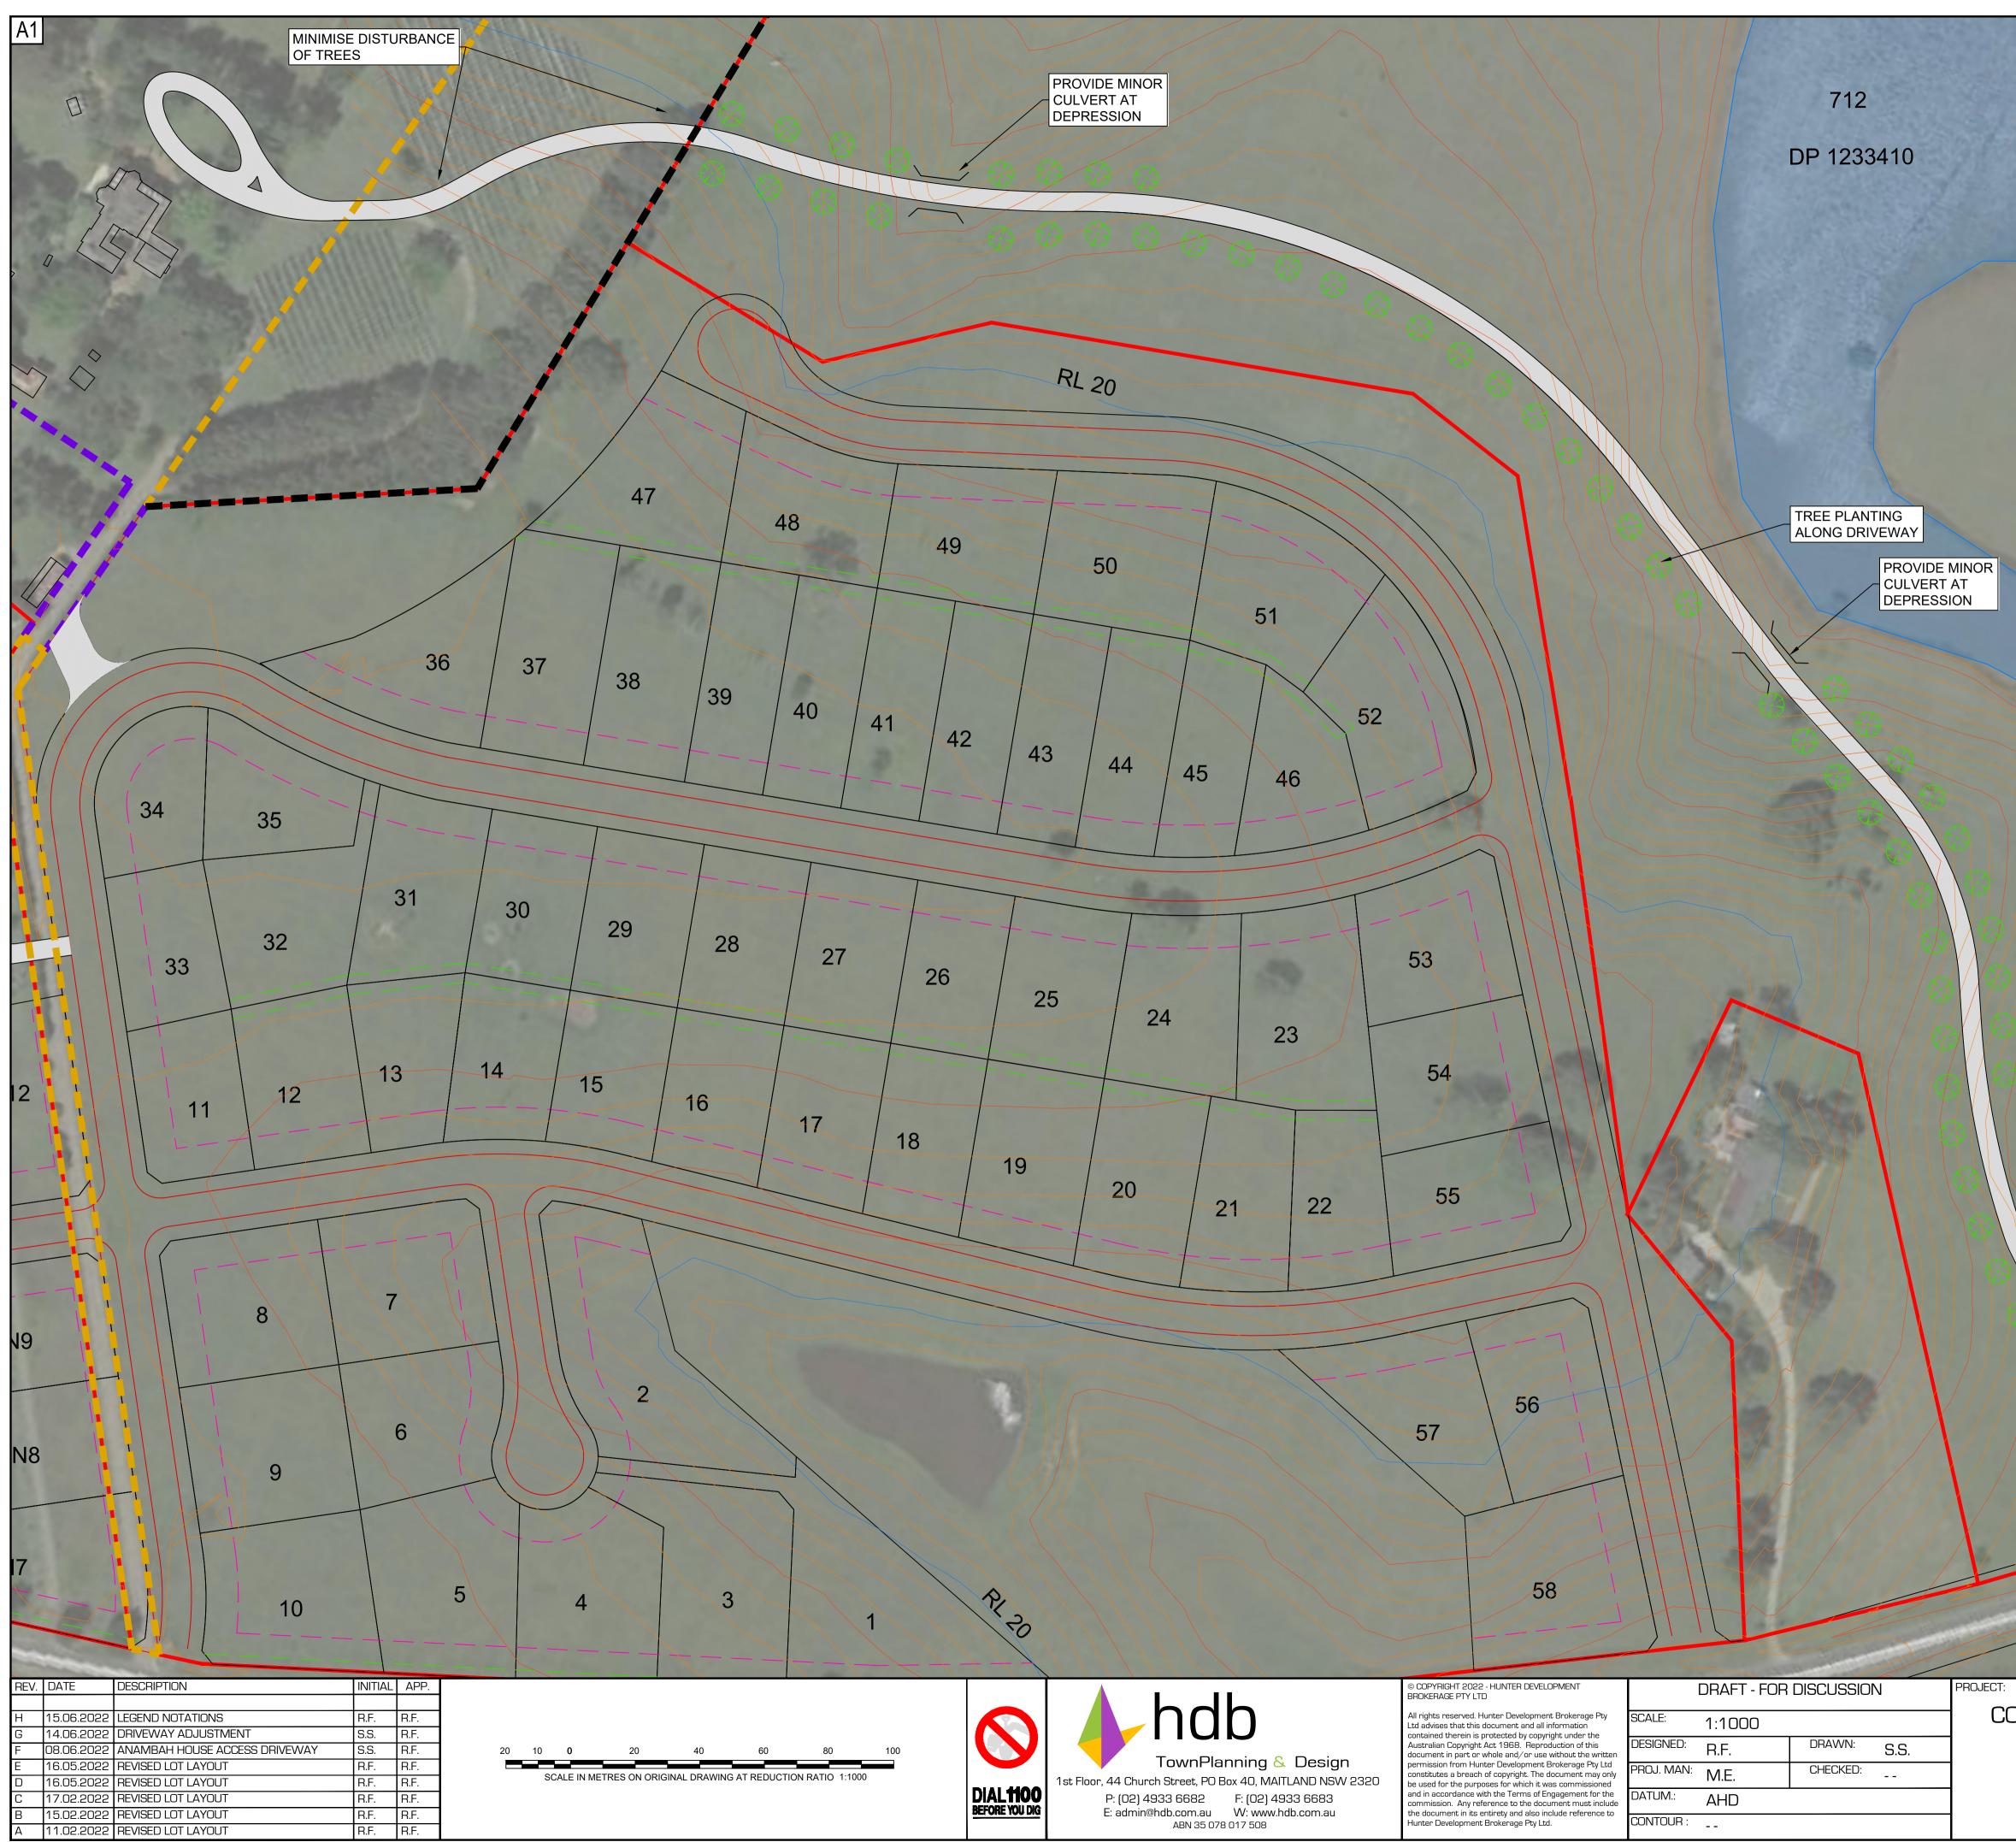

A1

NOTE: ALL DIMENSIONS, AREAS, LOT NUMBERS EASEMENTS & NUMBER OF LOTS ARE SUBJECT TO THE APPROVAL OF COUNCIL & OTHER AUTHORITIES AND TO THE FINAL SURVEY & LINEN PLAN AND SHOULD BE CONSIDERED AS CONCEPTUAL ONLY. DO NOT RELY ON THE INFORMATION IN THIS PLAN FOR ANY PURCHASE, DISPOSAL OR OTHER MATTER.

### LEGEND

CURRENT HERITAGE CURTILAGE

CURRENT HERITAGE CURTILAGE TO BE EXTINGUISHED AND DRIVEWAY TO BE REMOVED

PROPOSED HERITAGE CURTILAGE TO BE ADDED

10m BUILD

**3m VEGETATION EASEMENT** 

PROPOSED ROAD

MAJOR CONTOUR

MINOR CONTOUR

RL 20m AHD. FLOOD LEVEL TO BE CONFIRMED ONSITE BY SURVEYOR PRIOR TO DA

PROPOSED DRIVEWAY

721 DP 1191240

| DATE       | DESCRIPTION                   | INITIAL | APP. |  |
|------------|-------------------------------|---------|------|--|
|            |                               |         |      |  |
| 15.06.2022 | LEGEND NOTATIONS              | R.F.    | R.F. |  |
| 14.06.2022 | DRIVEWAY ADJUSTMENT           | S.S.    | R.F. |  |
| 08.06.2022 | ANAMBAH HOUSE ACCESS DRIVEWAY | S.S.    | R.F. |  |
| 16.05.2022 | REVISED LOT LAYOUT            | R.F.    | R.F. |  |
| 16.05.2022 | REVISED LOT LAYOUT            | R.F.    | R.F. |  |
| 17.02.2022 | REVISED LOT LAYOUT            | R.F.    | R.F. |  |
| 15.02.2022 | REVISED LOT LAYOUT            | R.F.    | R.F. |  |
| 11.02.2022 | REVISED LOT LAYOUT            | R.F.    | R.F. |  |