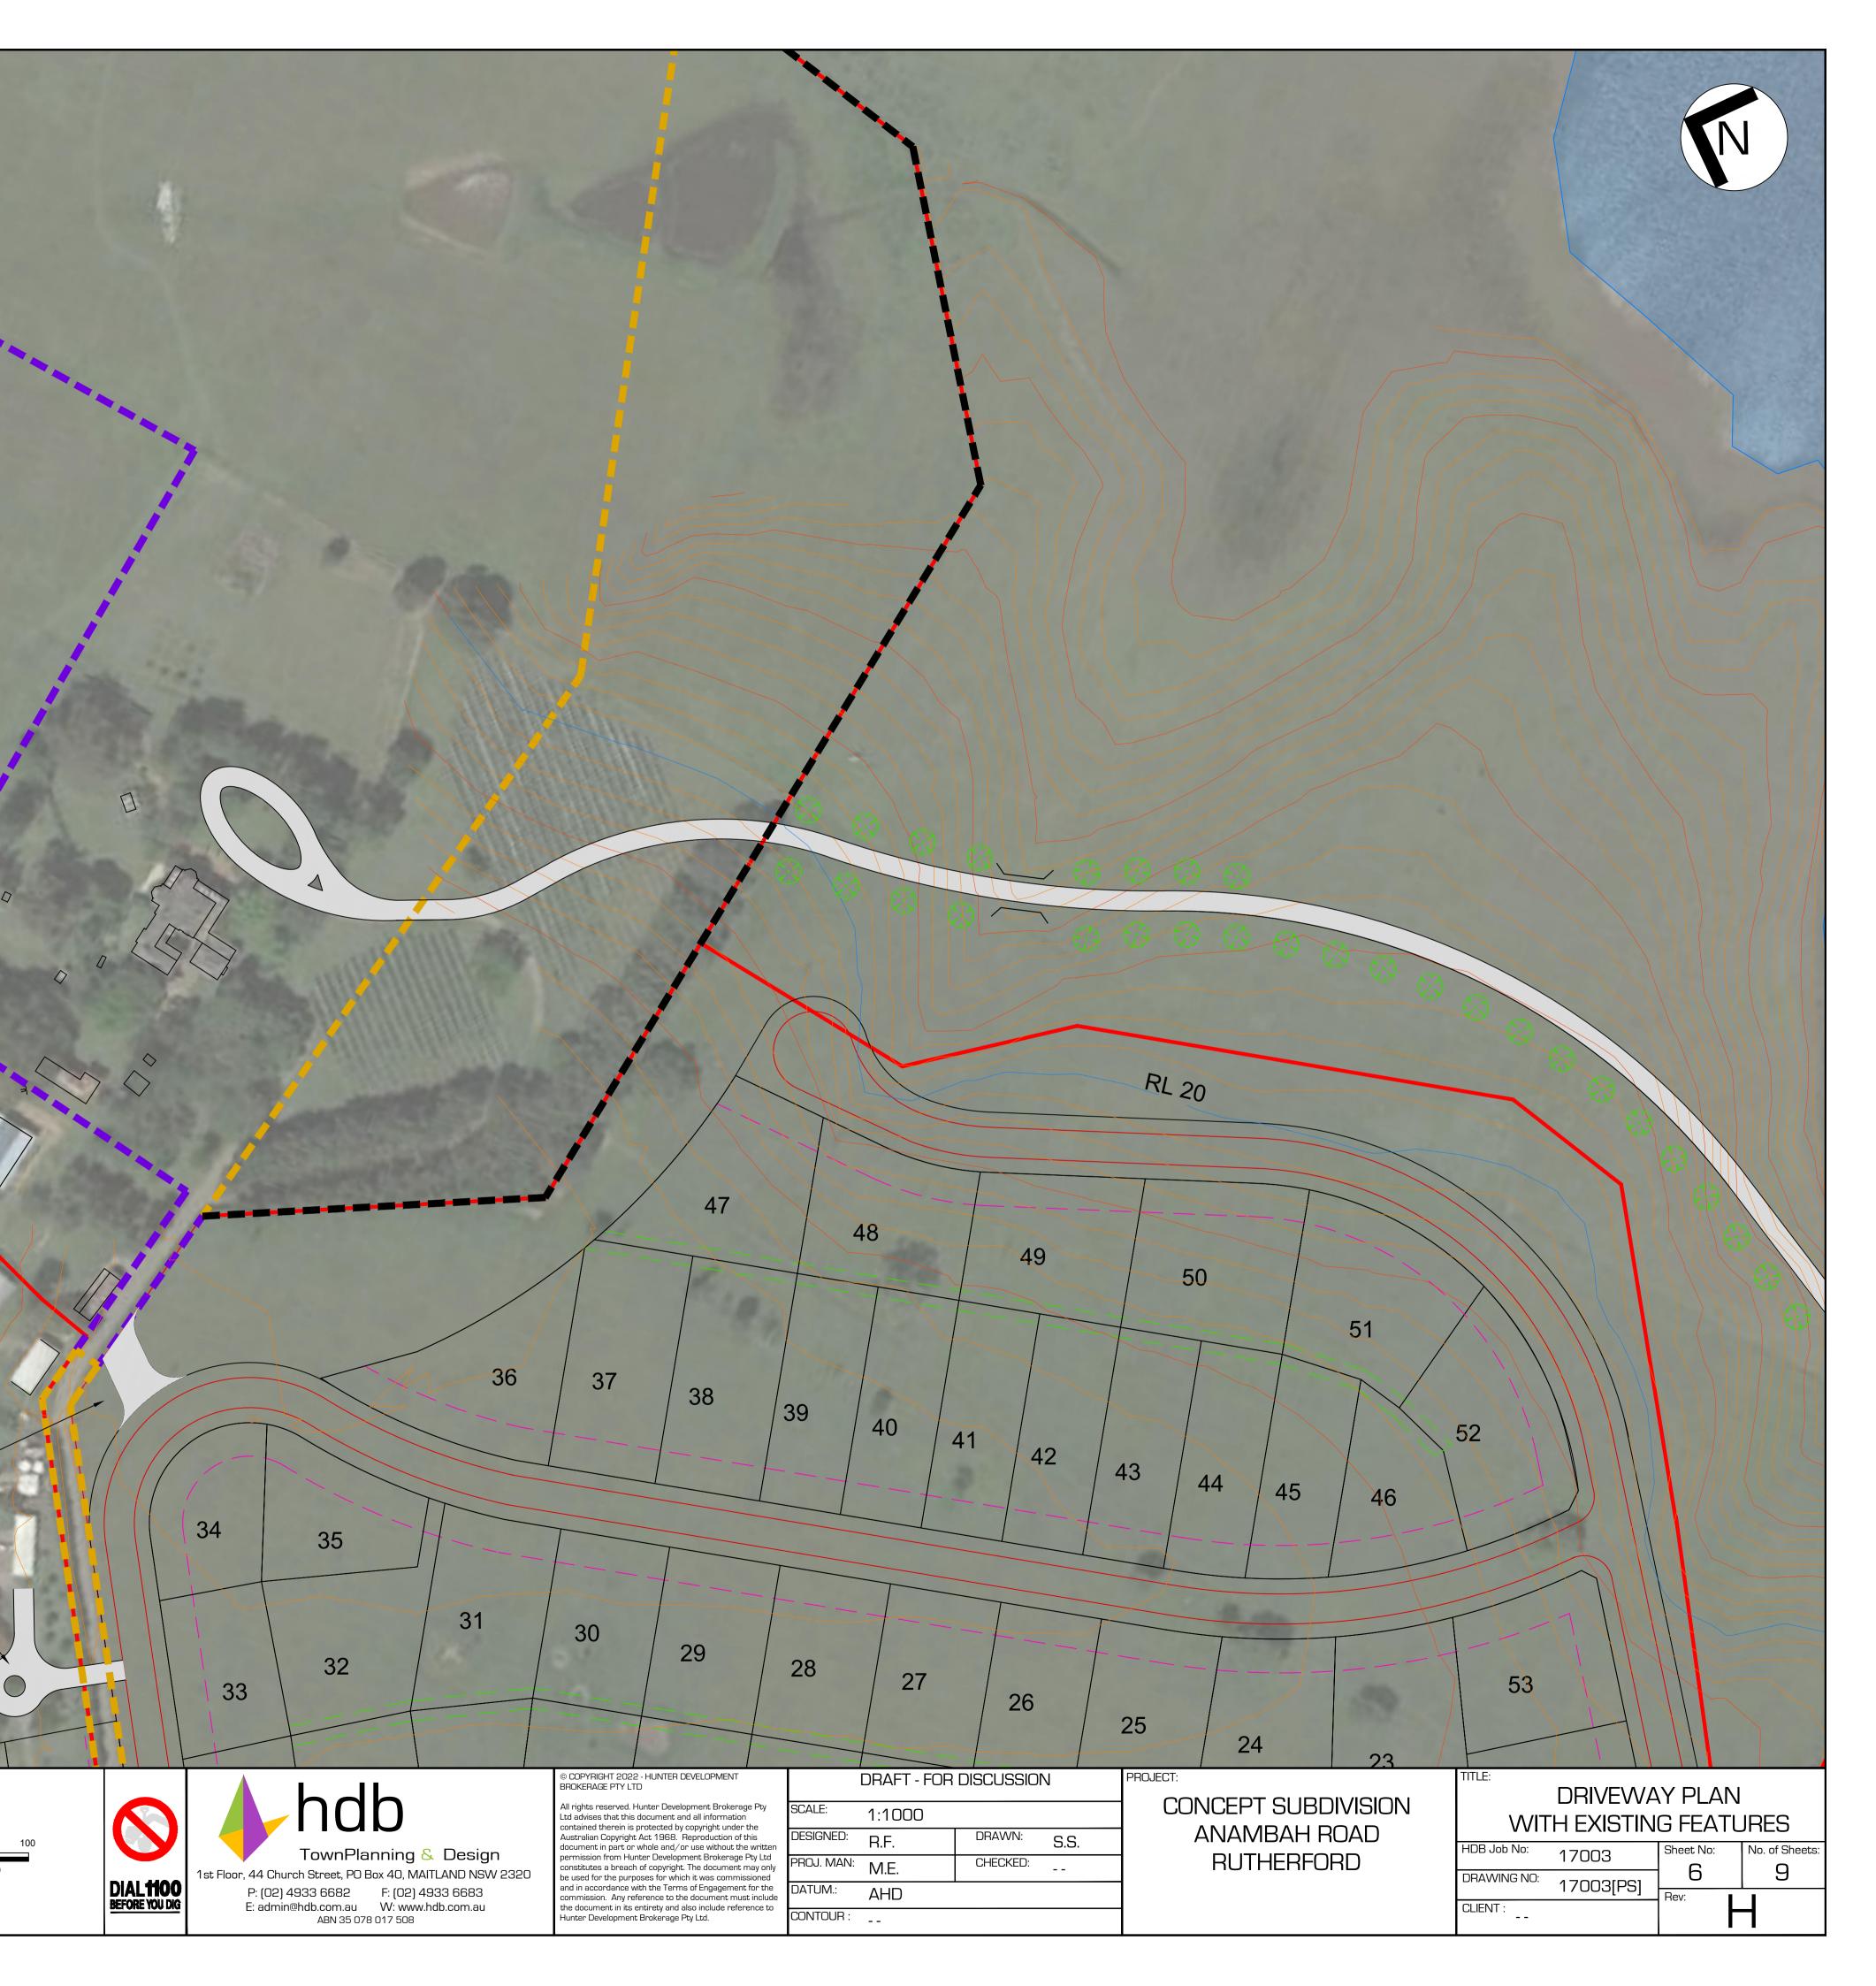

A1

NOTE: ALL DIMENSIONS, AREAS, LOT NUMBERS EASEMENTS & NUMBER OF LOTS ARE SUBJECT TO THE APPROVAL OF COUNCIL & OTHER AUTHORITIES AND TO THE FINAL SURVEY & LINEN PLAN AND SHOULD BE CONSIDERED AS CONCEPTUAL ONLY. DO NOT RELY ON THE INFORMATION IN THIS PLAN FOR ANY PURCHASE, DISPOSAL OR OTHER MATTER.

#### LEGEND

CURRENT HERITAGE CURTILAGE CURRENT HERITAGE CURTILAGE TO BE EXTINGUISHED AND DRIVEWAY TO BE REMOVED PROPOSED HERITAGE CURTILAGE TO BE ADDED 10m BUILD

**3m VEGETATION EASEMENT** 

PROPOSED ROAD

RL 20m AHD. FLOOD LEVEL TO BE CONFIRMED ONSITE BY SURVEYOR PRIOR TO DA

PROPOSED DRIVEWAY

| REV. | DATE       | DESCRIPTION                   | INITIAL | APP. |
|------|------------|-------------------------------|---------|------|
|      |            |                               |         |      |
| Н    | 15.06.2022 | LEGEND NOTATIONS              | R.F.    | R.F. |
| G    | 14.06.2022 | DRIVEWAY ADJUSTMENT           | S.S.    | R.F. |
| F    | 08.06.2022 | ANAMBAH HOUSE ACCESS DRIVEWAY | S.S.    | R.F. |
| E    | 16.05.2022 | REVISED LOT LAYOUT            | R.F.    | R.F. |
| D    | 16.05.2022 | REVISED LOT LAYOUT            | R.F.    | R.F. |
| С    | 17.02.2022 | REVISED LOT LAYOUT            | R.F.    | R.F. |
| В    | 15.02.2022 | REVISED LOT LAYOUT            | R.F.    | R.F. |
| А    | 11.02.2022 | REVISED LOT LAYOUT            | R.F.    | R.F. |