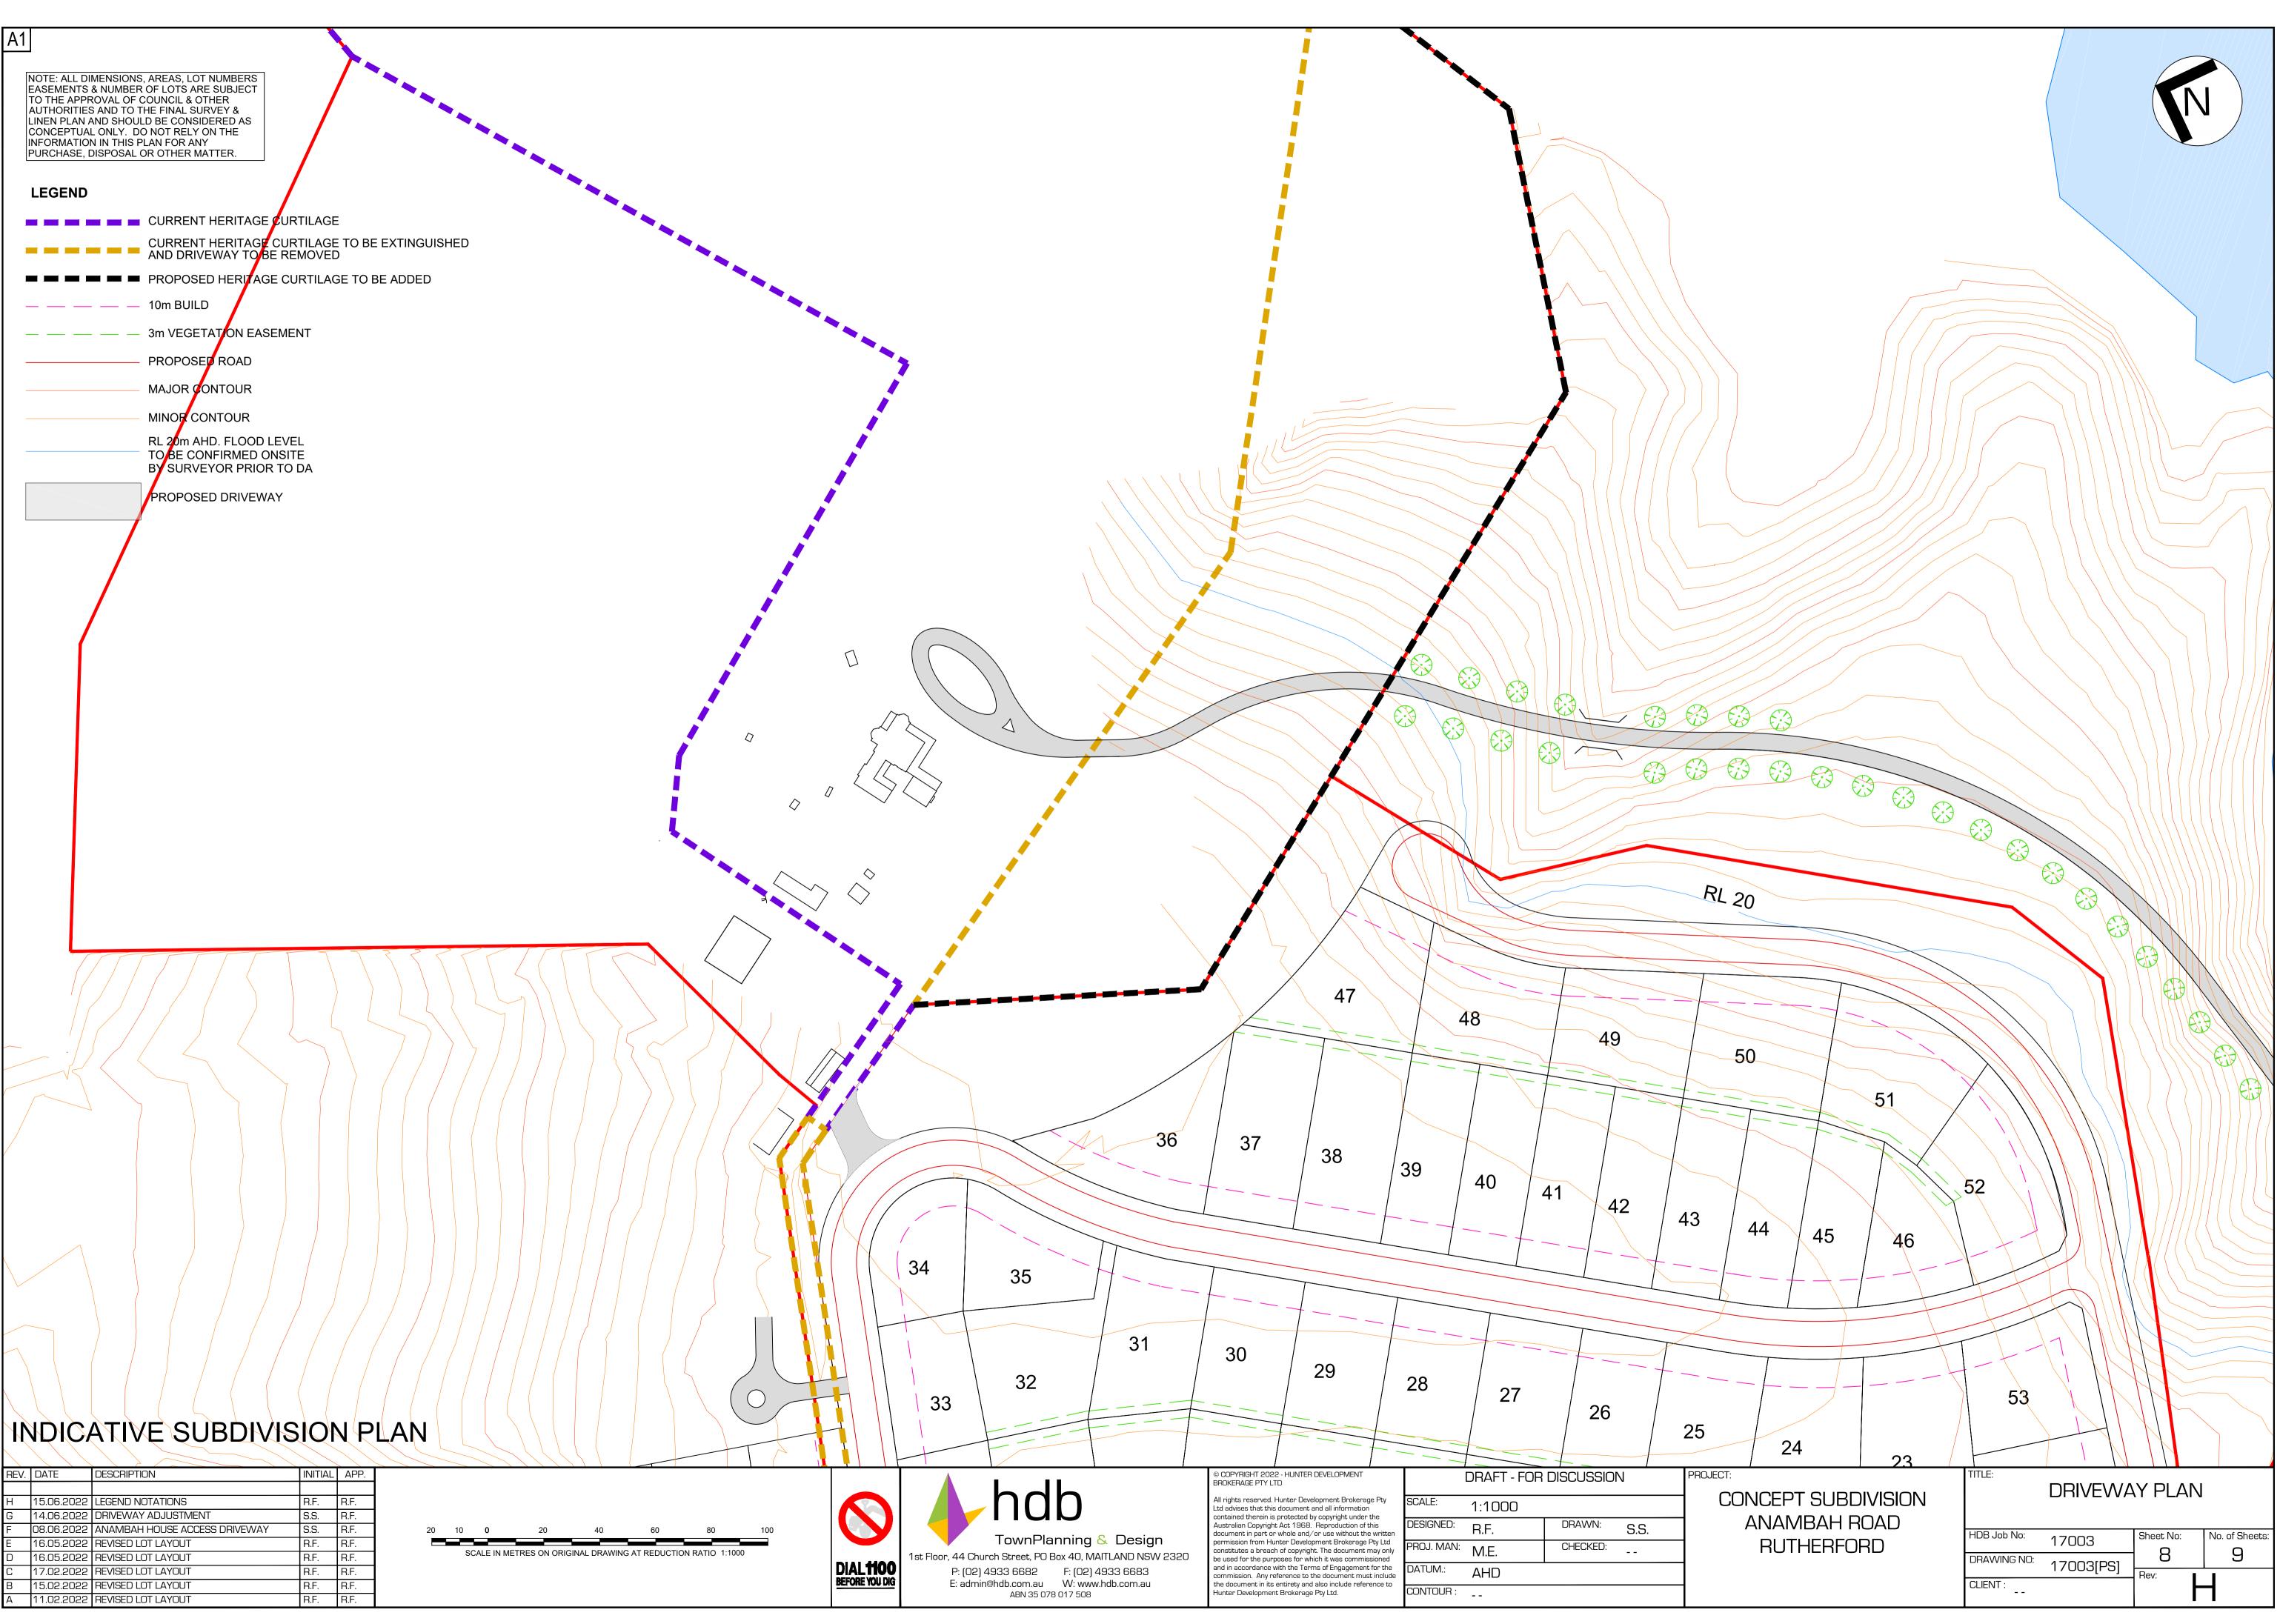

# A1

NOTE: ALL DIMENSIONS, AREAS, LOT NUMBERS EASEMENTS & NUMBER OF LOTS ARE SUBJECT TO THE APPROVAL OF COUNCIL & OTHER AUTHORITIES AND TO THE FINAL SURVEY & LINEN PLAN AND SHOULD BE CONSIDERED AS CONCEPTUAL ONLY. DO NOT RELY ON THE INFORMATION IN THIS PLAN FOR ANY PURCHASE, DISPOSAL OR OTHER MATTER.

#### LEGEND

# CURRENT HERITAGE CURTILAGE

CURRENT HERITAGE CURTILAGE TO BE EXTINGUISHED AND DRIVEWAY TO BE REMOVED

PROPOSED HERITAGE CURTILAGE TO BE ADDED

10m BUILD

3m VEGETATION EASEMENT

PROPOSED ROAD

MAJOR CONTOUR

### MINOR CONTOUR

RL 20m AHD. FLOOD LEVEL TO BE CONFIRMED ONSITE BY SURVEYOR PRIOR TO DA

PROPOSED DRIVEWAY

# INDICATIVE SUBDIVISION PLAN

| REV. | DATE       | DESCRIPTION                   | INITIAL | APP. |
|------|------------|-------------------------------|---------|------|
|      |            |                               |         |      |
| Н    | 15.06.2022 | LEGEND NOTATIONS              | R.F.    | R.F. |
| G    | 14.06.2022 | DRIVEWAY ADJUSTMENT           | S.S.    | R.F. |
| F    | 08.06.2022 | ANAMBAH HOUSE ACCESS DRIVEWAY | S.S.    | R.F. |
| Е    | 16.05.2022 | REVISED LOT LAYOUT            | R.F.    | R.F. |
| D    | 16.05.2022 | REVISED LOT LAYOUT            | R.F.    | R.F. |
| С    | 17.02.2022 | REVISED LOT LAYOUT            | R.F.    | R.F. |
| В    | 15.02.2022 | REVISED LOT LAYOUT            | R.F.    | R.F. |
| А    | 11.02.2022 | REVISED LOT LAYOUT            | R.F.    | R.F. |