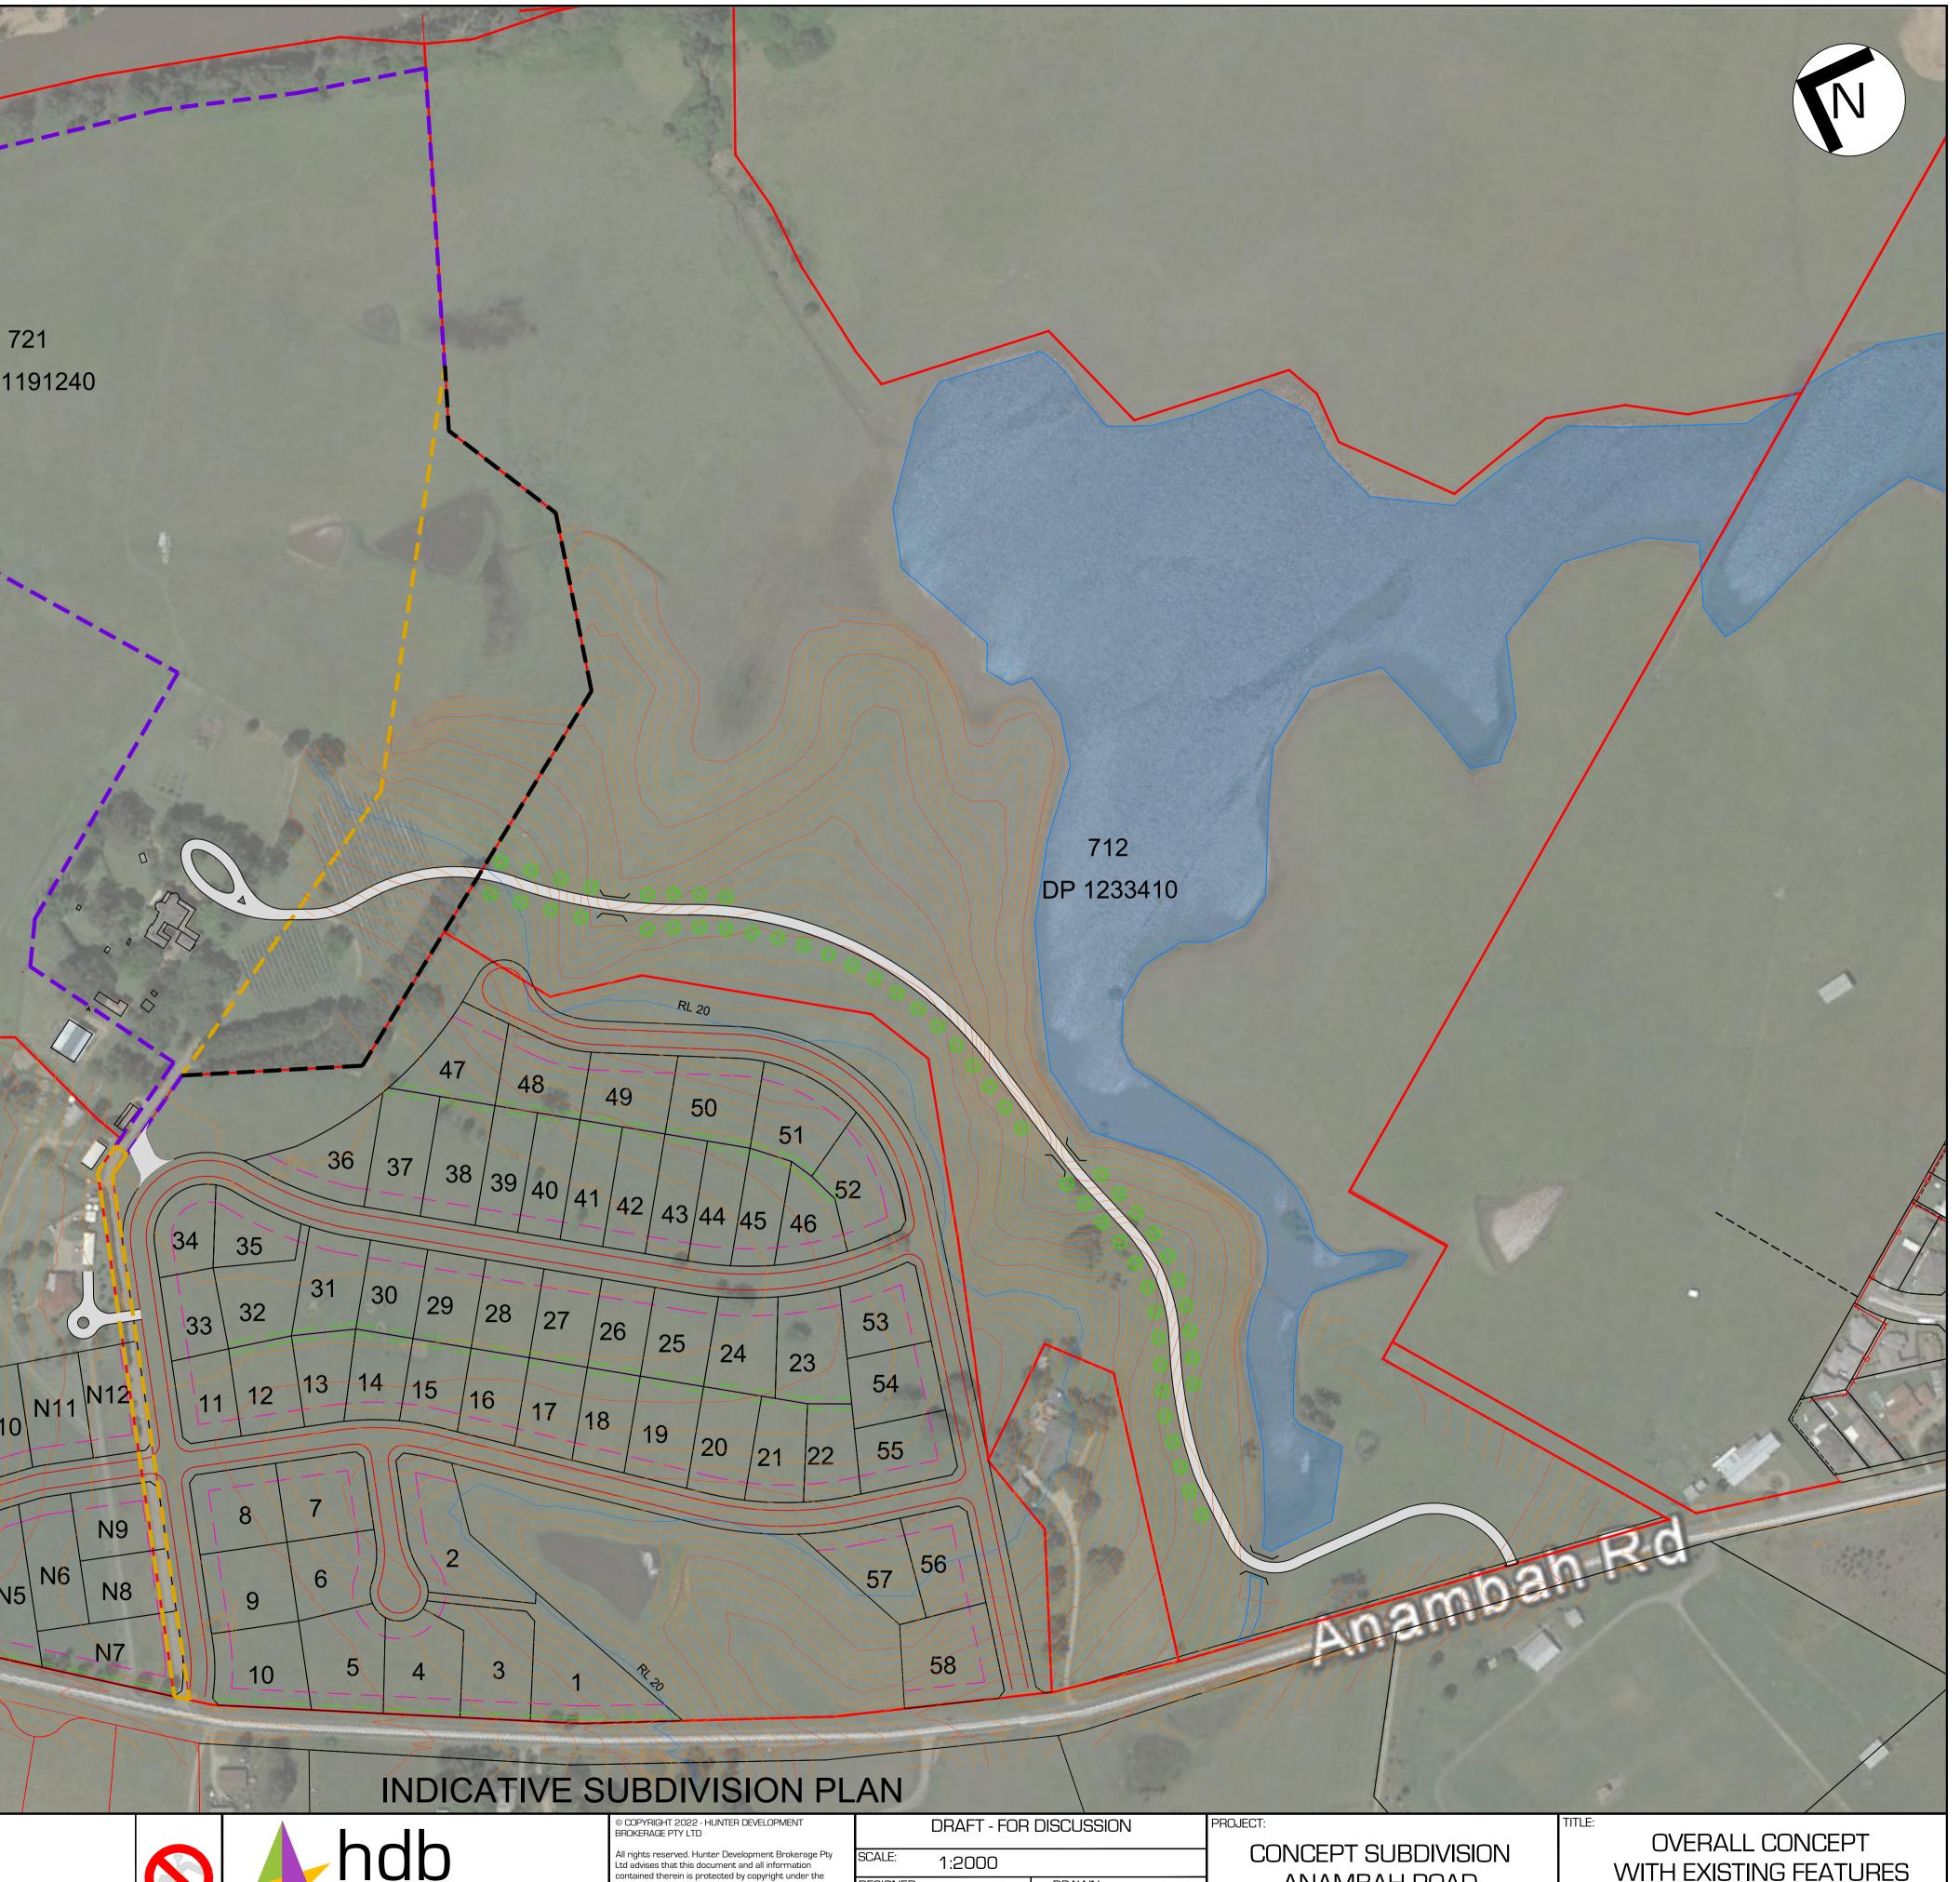

A1

NOTE: ALL DIMENSIONS, AREAS, LOT NUMBERS EASEMENTS & NUMBER OF LOTS ARE SUBJECT TO THE APPROVAL OF COUNCIL & OTHER AUTHORITIES AND TO THE FINAL SURVEY & LINEN PLAN AND SHOULD BE CONSIDERED AS CONCEPTUAL ONLY. DO NOT RELY ON THE INFORMATION IN THIS PLAN FOR ANY PURCHASE, DISPOSAL OR OTHER MATTER.

### LEGEND

CURRENT HERITAGE CURTILAGE

CURRENT HERITAGE CURTILAGE TO BE EXTINGUISHED AND DRIVEWAY TO BE REMOVED

PROPOSED HERITAGE CURTILAGE TO BE ADDED

10m BUILD

**3m VEGETATION EASEMENT** 

PROPOSED ROAD

MAJOR CONTOUR

MINOR CONTOUR

RL 20m AHD. FLOOD LEVEL TO BE CONFIRMED ONSITE BY SURVEYOR PRIOR TO DA

PROPOSED DRIVEWAY

721 DP 1191240

| DATE       | DESCRIPTION                   | INITIAL | APP. |  |
|------------|-------------------------------|---------|------|--|
|            |                               |         |      |  |
| 15.06.2022 | LEGEND NOTATIONS              | R.F.    | R.F. |  |
| 14.06.2022 | DRIVEWAY ADJUSTMENT           | S.S.    | R.F. |  |
| 08.06.2022 | ANAMBAH HOUSE ACCESS DRIVEWAY | S.S.    | R.F. |  |
| 16.05.2022 | REVISED LOT LAYOUT            | R.F.    | R.F. |  |
| 16.05.2022 | REVISED LOT LAYOUT            | R.F.    | R.F. |  |
| 17.02.2022 | REVISED LOT LAYOUT            | R.F.    | R.F. |  |
| 15.02.2022 | REVISED LOT LAYOUT            | R.F.    | R.F. |  |
| 11.02.2022 | REVISED LOT LAYOUT            | R.F.    | R.F. |  |