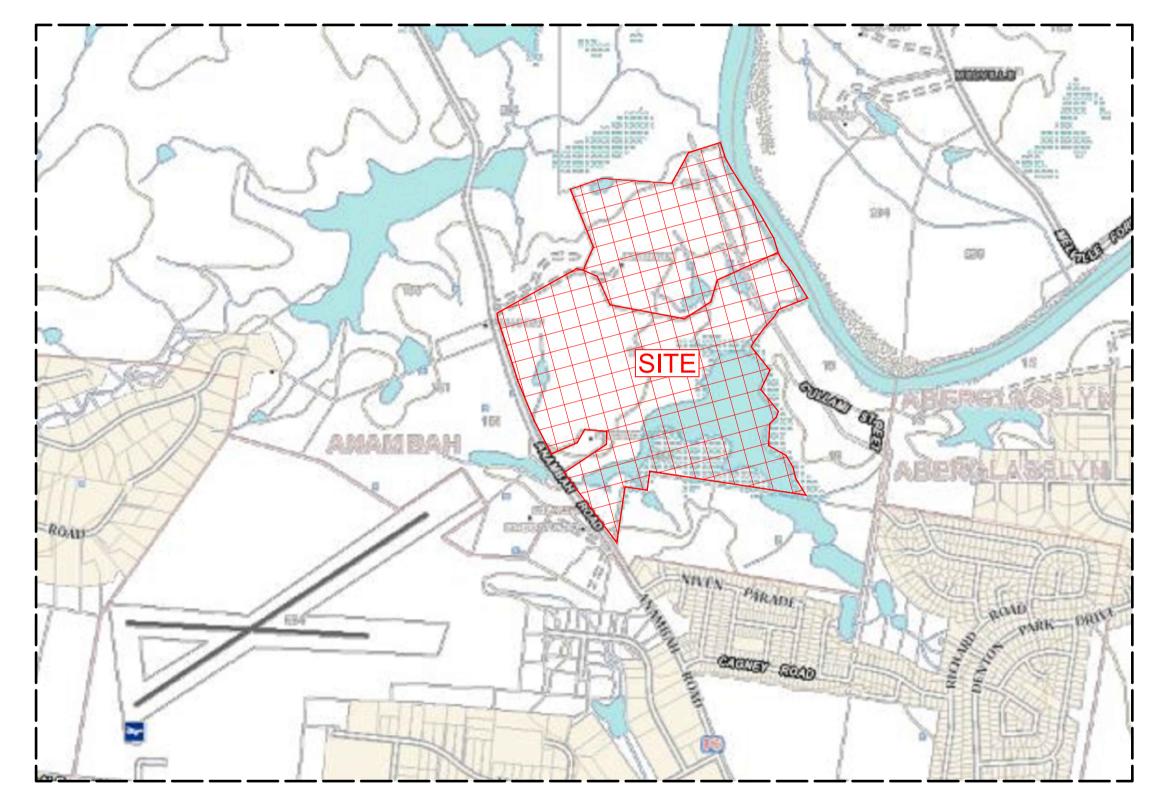

LOCALITY PLAN

| REV. | DATE       | DESCRIPTION                   | INITIAL | APP. |  |
|------|------------|-------------------------------|---------|------|--|
|      |            |                               |         |      |  |
| Н    | 15.06.2022 | LEGEND NOTATIONS              | R.F.    | R.F. |  |
| G    | 14.06.2022 | DRIVEWAY ADJUSTMENT           | S.S.    | R.F. |  |
| F    | 08.06.2022 | ANAMBAH HOUSE ACCESS DRIVEWAY | S.S.    | R.F. |  |
| Е    | 16.05.2022 | REVISED LOT LAYOUT            | R.F.    | R.F. |  |
| D    | 16.05.2022 | REVISED LOT LAYOUT            | R.F.    | R.F. |  |
| С    | 17.02.2022 | REVISED LOT LAYOUT            | R.F.    | R.F. |  |
| В    | 15.02.2022 | REVISED LOT LAYOUT            | R.F.    | R.F. |  |
| А    | 11.02.2022 | REVISED LOT LAYOUT            | R.F.    | R.F. |  |

A1

NOTE: ALL DIMENSIONS, AREAS, LOT NUMBERS EASEMENTS & NUMBER OF LOTS ARE SUBJECT TO THE APPROVAL OF COUNCIL & OTHER AUTHORITIES AND TO THE FINAL SURVEY & LINEN PLAN AND SHOULD BE CONSIDERED AS CONCEPTUAL ONLY. DO NOT RELY ON THE INFORMATION IN THIS PLAN FOR ANY PURCHASE, DISPOSAL OR OTHER MATTER.