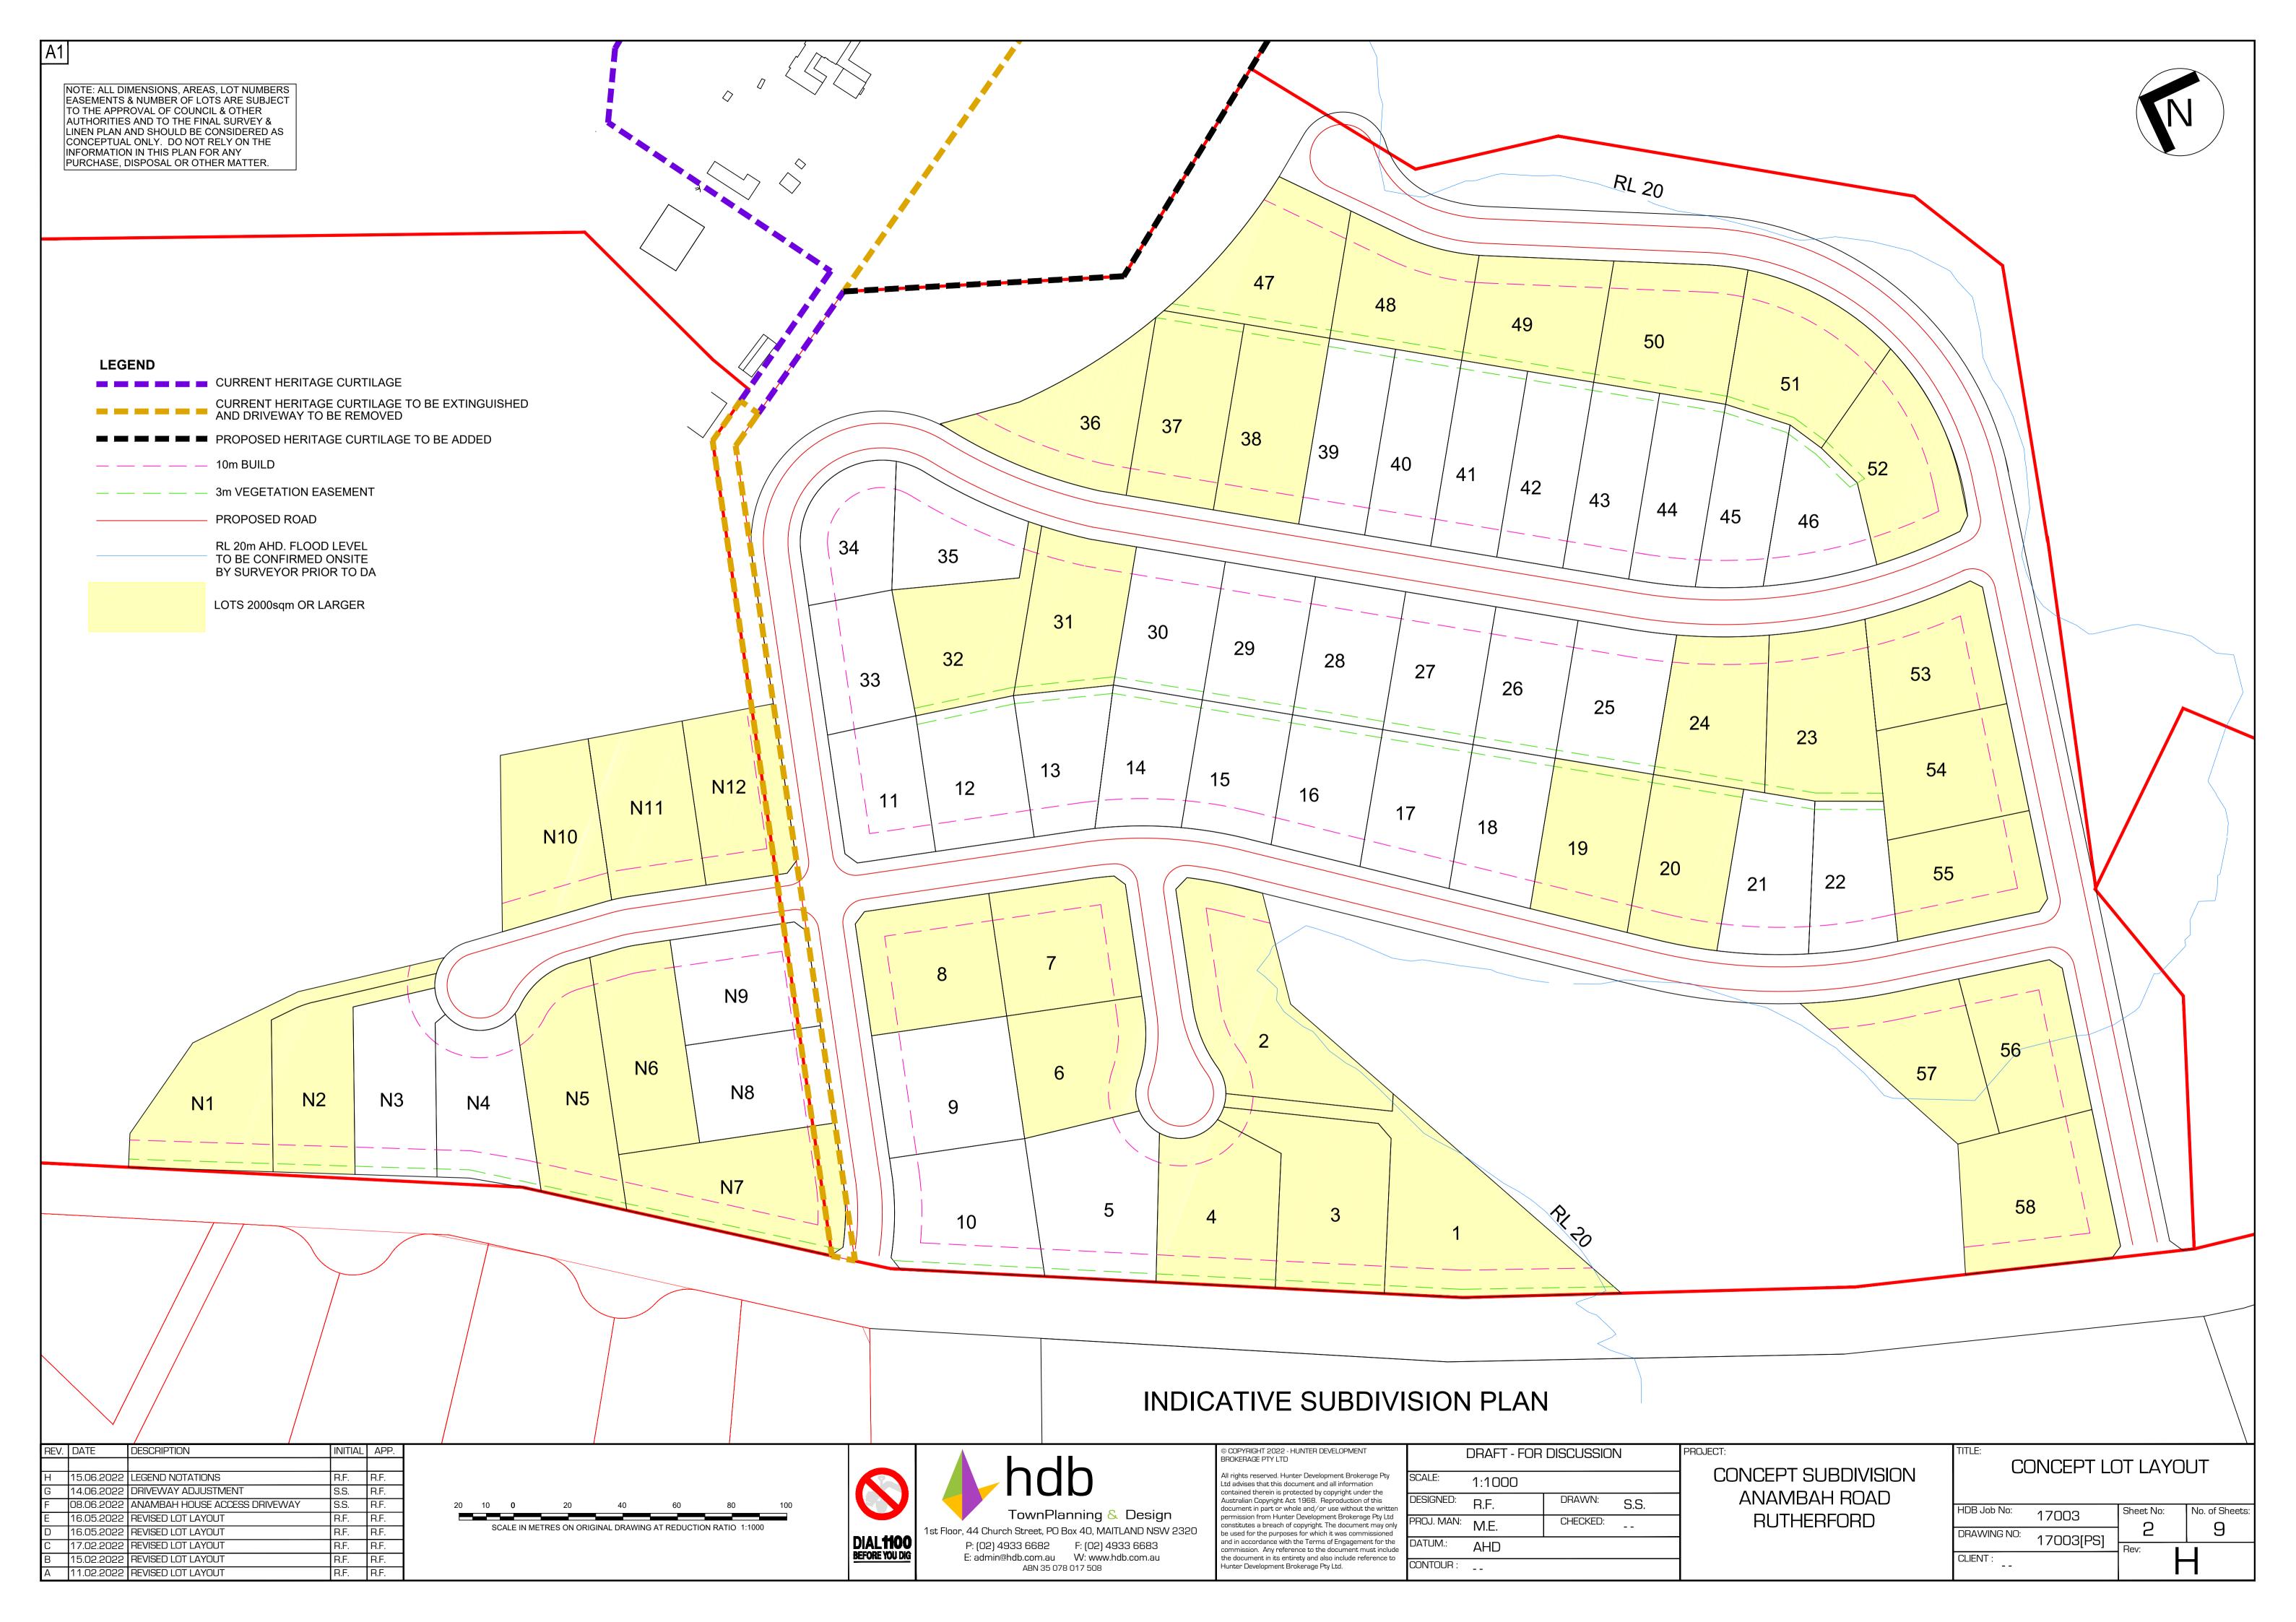

A1

NOTE: ALL DIMENSIONS, AREAS, LOT NUMBERS EASEMENTS & NUMBER OF LOTS ARE SUBJECT TO THE APPROVAL OF COUNCIL & OTHER AUTHORITIES AND TO THE FINAL SURVEY & LINEN PLAN AND SHOULD BE CONSIDERED AS CONCEPTUAL ONLY. DO NOT RELY ON THE INFORMATION IN THIS PLAN FOR ANY PURCHASE, DISPOSAL OR OTHER MATTER.

#### LEGEND

CURRENT HERITAGE CURTILAGE CURRENT HERITAGE CURTILAGE TO BE EXTINGUISHED AND DRIVEWAY TO BE REMOVED PROPOSED HERITAGE CURTILAGE TO BE ADDED 10m BUILD

**3m VEGETATION EASEMENT** 

PROPOSED ROAD

RL 20m AHD. FLOOD LEVEL TO BE CONFIRMED ONSITE BY SURVEYOR PRIOR TO DA

PROPOSED DRIVEWAY

| REV. | DATE       | DESCRIPTION                   | INITIAL | APP. |
|------|------------|-------------------------------|---------|------|
|      |            |                               |         |      |
| Н    | 15.06.2022 | LEGEND NOTATIONS              | R.F.    | R.F. |
| G    | 14.06.2022 | DRIVEWAY ADJUSTMENT           | S.S.    | R.F. |
| F    | 08.06.2022 | ANAMBAH HOUSE ACCESS DRIVEWAY | S.S.    | R.F. |
| E    | 16.05.2022 | REVISED LOT LAYOUT            | R.F.    | R.F. |
| D    | 16.05.2022 | REVISED LOT LAYOUT            | R.F.    | R.F. |
| С    | 17.02.2022 | REVISED LOT LAYOUT            | R.F.    | R.F. |
| В    | 15.02.2022 | REVISED LOT LAYOUT            | R.F.    | R.F. |
| А    | 11.02.2022 | REVISED LOT LAYOUT            | R.F.    | R.F. |

# INDICATIVE SUBDIVISION PLAN

| REV. | DATE       | DESCRIPTION                   | INITIAL | APP. |
|------|------------|-------------------------------|---------|------|
|      |            |                               |         |      |
| Н    | 15.06.2022 | LEGEND NOTATIONS              | R.F.    | R.F. |
| G    | 14.06.2022 | DRIVEWAY ADJUSTMENT           | S.S.    | R.F. |
| F    | 08.06.2022 | ANAMBAH HOUSE ACCESS DRIVEWAY | S.S.    | R.F. |
| Е    | 16.05.2022 | REVISED LOT LAYOUT            | R.F.    | R.F. |
| D    | 16.05.2022 | REVISED LOT LAYOUT            | R.F.    | R.F. |
| С    | 17.02.2022 | REVISED LOT LAYOUT            | R.F.    | R.F. |
| В    | 15.02.2022 | REVISED LOT LAYOUT            | R.F.    | R.F. |
| А    | 11.02.2022 | REVISED LOT LAYOUT            | R.F.    | R.F. |