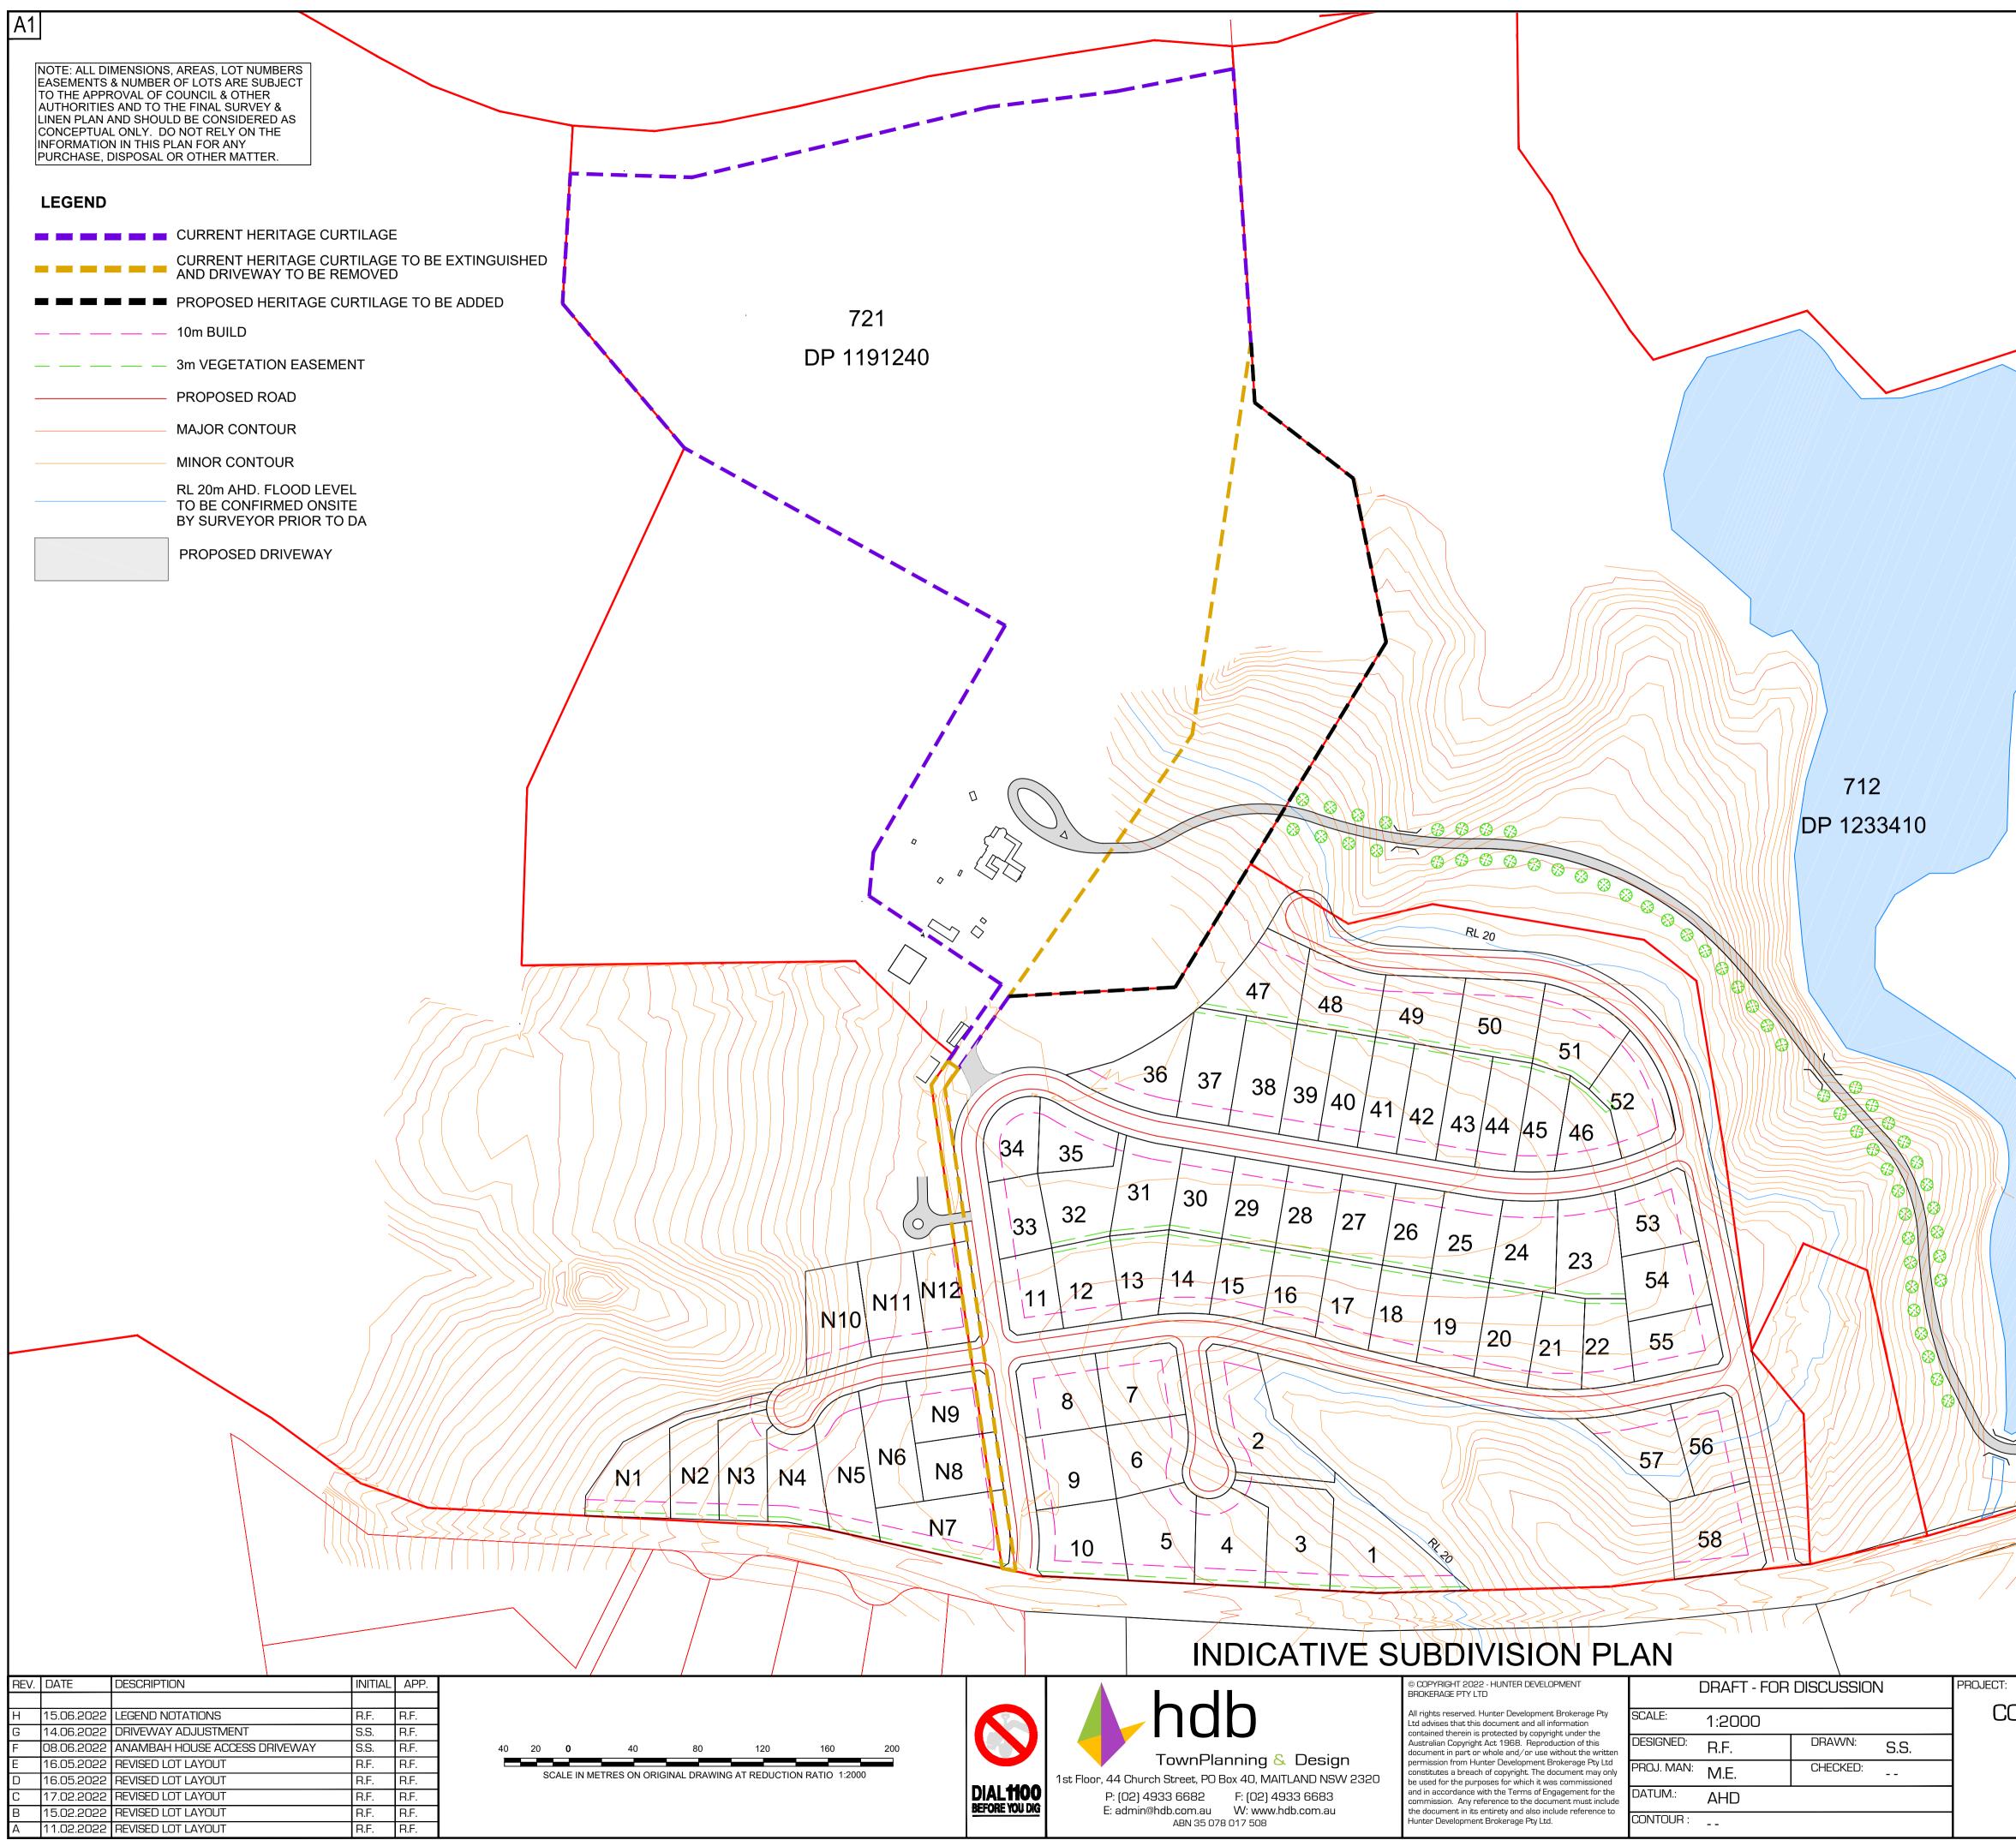

# A1

NOTE: ALL DIMENSIONS, AREAS, LOT NUMBERS EASEMENTS & NUMBER OF LOTS ARE SUBJECT TO THE APPROVAL OF COUNCIL & OTHER AUTHORITIES AND TO THE FINAL SURVEY & LINEN PLAN AND SHOULD BE CONSIDERED AS CONCEPTUAL ONLY. DO NOT RELY ON THE INFORMATION IN THIS PLAN FOR ANY PURCHASE, DISPOSAL OR OTHER MATTER.

#### LEGEND

# CURRENT HERITAGE CURTILAGE

CURRENT HERITAGE CURTILAGE TO BE EXTINGUISHED AND DRIVEWAY TO BE REMOVED

PROPOSED HERITAGE CURTILAGE TO BE ADDED

10m BUILD

3m VEGETATION EASEMENT

PROPOSED ROAD

MAJOR CONTOUR

### MINOR CONTOUR

RL 20m AHD. FLOOD LEVEL TO BE CONFIRMED ONSITE BY SURVEYOR PRIOR TO DA

PROPOSED DRIVEWAY